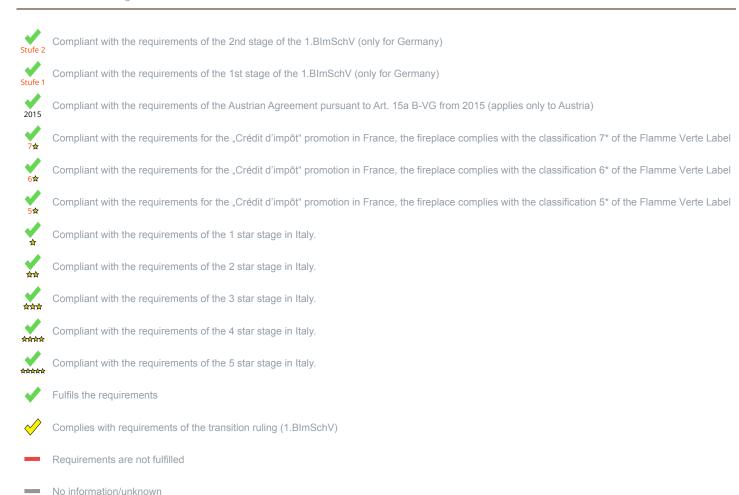

<sup>\*</sup> A green check mark with a "1" indicates that the requirements of the 1st BImSchV are fulfilled, a green check mark with a "2" indicates that the 2nd level of the 1st BImSchV is fulfilled. A yellow check mark shows that the transitional regulation of the 1st BImSchV is fulfilled and a red line means that the 1st BImSchV is not fulfilled.

## Evaluation of emission data and efficiency Pellets

| EU- Roomheater fired by wood pellets accoding to EN 14785  | Evaluation             |
|------------------------------------------------------------|------------------------|
| EU - Regulation (EU) 2015/1185 (Ecodesign)                 | _                      |
| D - 1.BlmSchV                                              | Stufe 2                |
| A - Austrian regulation referred to Art 15a B-VG           | ✓                      |
| CH - Swiss clean air act                                   | ✓                      |
| DK - Danish regulation for air pollution from wood burners | ✓                      |
| F - Crédit d'impôt à la transition énergétique             | <b>√</b><br>7 <b>☆</b> |
| I - Italian Decree No. 186                                 | 救救                     |

No symbol means that there are no requirements.

No measuring values are available for this fuel, operation with this fuel is not permitted

Here you will find further information