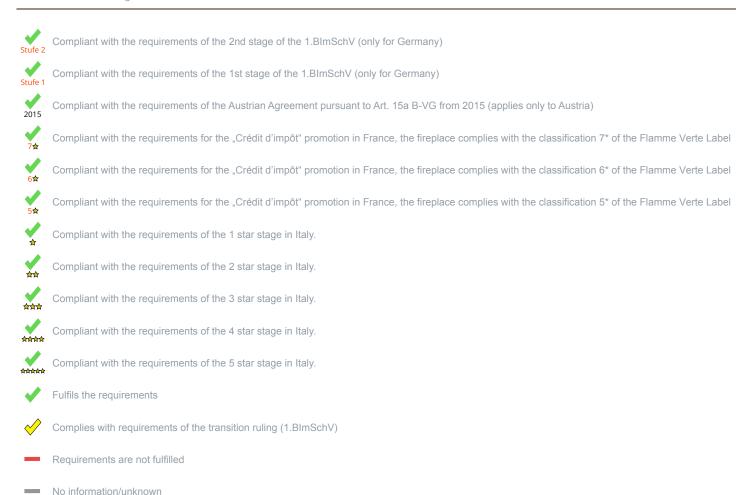

<sup>\*</sup> A green check mark with a "1" indicates that the requirements of the 1st BImSchV are fulfilled, a green check mark with a "2" indicates that the 2nd level of the 1st BImSchV is fulfilled. A yellow check mark shows that the transitional regulation of the 1st BImSchV is fulfilled and a red line means that the 1st BImSchV is not fulfilled.

## Norm : Cookers Evaluation Evaluation

| D - 1.BlmSchV                                   | Stufe 2<br>Grandfathering |
|-------------------------------------------------|---------------------------|
| - Austrian regulation referred to Art. 15a B-VG | 2015                      |
| H - Swiss clean air act                         | ✓                         |
| - Crédit d'impôt à la transition énergétique    | ✓.                        |