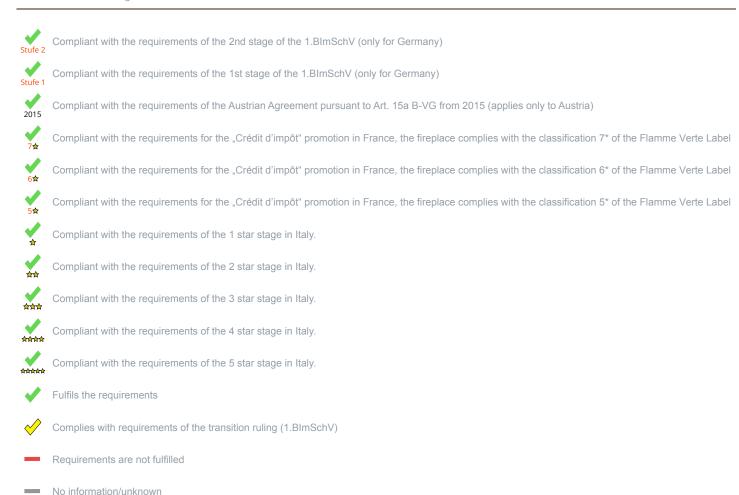

<sup>1)</sup> For unsealed operation it is possible to install the appliances to a shared flue system (please see installation manual).

<sup>\*</sup>A green check mark with a "1" indicates that the requirements of the 1st BImSchV are fulfilled, a green check mark with a "2" indicates that the 2nd level of the 1st BImSchV is fulfilled. A yellow check mark shows that the transitional regulation of the 1st BImSchV is fulfilled and a red line means that the 1st BImSchV is not fulfilled.

## Evaluation of emission data and efficiency Wood

| EU-Inset appliance according to EN13229                    | Evaluation                                                                                                                                                                                                                                                                                                                                                                                                                                                                                                                                                                                                                                                                                                                                                                                                                                                                                                                                                                                                                                                                                                                                                                                                                                                                                                                                                                                                                                                                                                                                                                                                                                                                                                                                                                                                                                                                                                                                                                                                                                                                                                                     |
|------------------------------------------------------------|--------------------------------------------------------------------------------------------------------------------------------------------------------------------------------------------------------------------------------------------------------------------------------------------------------------------------------------------------------------------------------------------------------------------------------------------------------------------------------------------------------------------------------------------------------------------------------------------------------------------------------------------------------------------------------------------------------------------------------------------------------------------------------------------------------------------------------------------------------------------------------------------------------------------------------------------------------------------------------------------------------------------------------------------------------------------------------------------------------------------------------------------------------------------------------------------------------------------------------------------------------------------------------------------------------------------------------------------------------------------------------------------------------------------------------------------------------------------------------------------------------------------------------------------------------------------------------------------------------------------------------------------------------------------------------------------------------------------------------------------------------------------------------------------------------------------------------------------------------------------------------------------------------------------------------------------------------------------------------------------------------------------------------------------------------------------------------------------------------------------------------|
| EU - Regulation (EU) 2015/1185 (Ecodesign)                 | <b>4</b>                                                                                                                                                                                                                                                                                                                                                                                                                                                                                                                                                                                                                                                                                                                                                                                                                                                                                                                                                                                                                                                                                                                                                                                                                                                                                                                                                                                                                                                                                                                                                                                                                                                                                                                                                                                                                                                                                                                                                                                                                                                                                                                       |
| D - 1.BlmSchV                                              | Stufe 2                                                                                                                                                                                                                                                                                                                                                                                                                                                                                                                                                                                                                                                                                                                                                                                                                                                                                                                                                                                                                                                                                                                                                                                                                                                                                                                                                                                                                                                                                                                                                                                                                                                                                                                                                                                                                                                                                                                                                                                                                                                                                                                        |
| A - Austrian regulation referred to Art 15a B-VG           | <b>*</b>                                                                                                                                                                                                                                                                                                                                                                                                                                                                                                                                                                                                                                                                                                                                                                                                                                                                                                                                                                                                                                                                                                                                                                                                                                                                                                                                                                                                                                                                                                                                                                                                                                                                                                                                                                                                                                                                                                                                                                                                                                                                                                                       |
| CH - Swiss clean air act                                   | <b>*</b>                                                                                                                                                                                                                                                                                                                                                                                                                                                                                                                                                                                                                                                                                                                                                                                                                                                                                                                                                                                                                                                                                                                                                                                                                                                                                                                                                                                                                                                                                                                                                                                                                                                                                                                                                                                                                                                                                                                                                                                                                                                                                                                       |
| DK - Danish regulation for air pollution from wood burners | <b>*</b>                                                                                                                                                                                                                                                                                                                                                                                                                                                                                                                                                                                                                                                                                                                                                                                                                                                                                                                                                                                                                                                                                                                                                                                                                                                                                                                                                                                                                                                                                                                                                                                                                                                                                                                                                                                                                                                                                                                                                                                                                                                                                                                       |
| F - Crédit d'impôt à la transition énergétique             | <b>7☆</b>                                                                                                                                                                                                                                                                                                                                                                                                                                                                                                                                                                                                                                                                                                                                                                                                                                                                                                                                                                                                                                                                                                                                                                                                                                                                                                                                                                                                                                                                                                                                                                                                                                                                                                                                                                                                                                                                                                                                                                                                                                                                                                                      |
| I - Italian Decree No. 186                                 | No. of the last of |

No symbol means that there are no requirements.

No measuring values are available for this fuel, operation with this fuel is not permitted

Here you will find further information