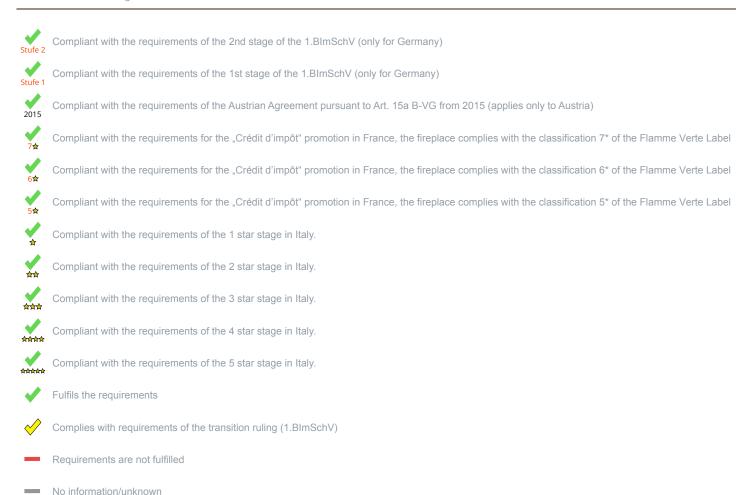

<sup>1)</sup> For unsealed operation it is possible to install the appliances to a shared flue system (please see installation manual).

<sup>\*</sup> A green check mark with a "1" indicates that the requirements of the 1st BImSchV are fulfilled, a green check mark with a "2" indicates that the 2nd level of the 1st BImSchV is fulfilled. A yellow check mark shows that the transitional regulation of the 1st BImSchV is fulfilled and a red line means that the 1st BImSchV is not fulfilled.

## Evaluation of emission data and efficiency Wood

| Norm : Cookers with boiler                        | Evaluation             |
|---------------------------------------------------|------------------------|
| D - 1.BlmSchV                                     | Stufe 2                |
| A - Austrian regulation referred to Art. 15a B-VG | 2015                   |
| CH - Swiss clean air act                          | ✓                      |
| F - Crédit d'impôt à la transition énergétique    | <b>✓</b><br>7 <b>☆</b> |

| rm : Cookers with boiler                     | Evaluation |
|----------------------------------------------|------------|
| 1.BlmSchV                                    | Stufe 2    |
| Austrian regulation referred to Art 15a B-VG | ✓          |
| - Swiss clean air act                        |            |