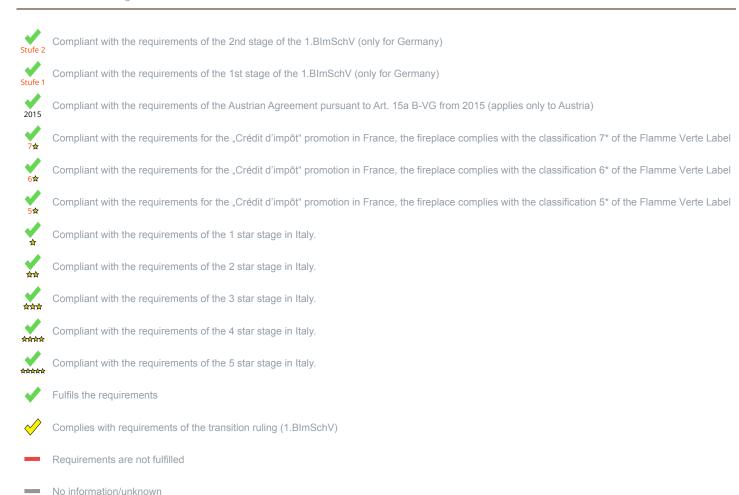

<sup>1)</sup> For unsealed operation it is possible to install the appliances to a shared flue system (please see installation manual).

<sup>\*</sup> A green check mark with a "1" indicates that the requirements of the 1st BImSchV are fulfilled, a green check mark with a "2" indicates that the 2nd level of the 1st BImSchV is fulfilled. A yellow check mark shows that the transitional regulation of the 1st BImSchV is fulfilled and a red line means that the 1st BImSchV is not fulfilled.

## Evaluation of emission data and efficiency Wood

| Norm DIN EN 13240 (Intermittent burning): Roomheater with flat-layer firing | Evaluation |
|-----------------------------------------------------------------------------|------------|
| D - 1.BlmSchV                                                               | Stufe 2    |
| A - Austrian regulation referred to Art 15a B-VG                            | ✓          |
| CH - Swiss clean air act                                                    | ✓          |
| DK - Danish regulation for air pollution from wood burners                  | ✓          |
| F - Crédit d'impôt à la transition énergétique                              | 7☆         |

- 1.BImSchV According to the transitional rule §26 the appliance can be used until 31.12.2024

No symbol means that there are no requirements.

No measuring values are available for this fuel, operation with this fuel is not permitted