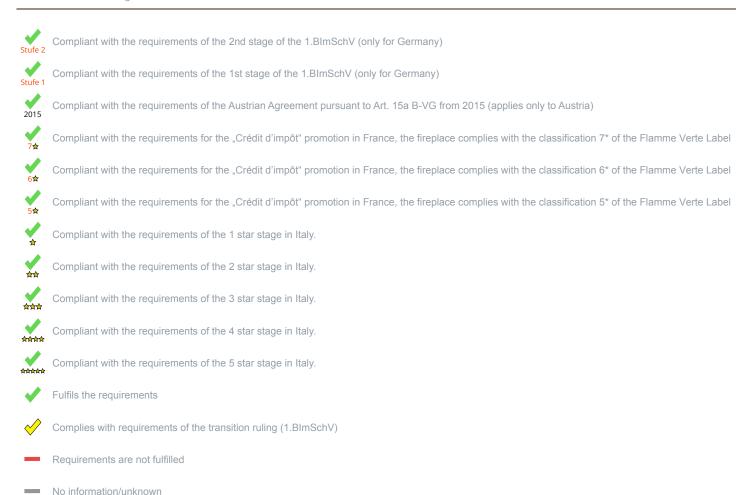

<sup>\*</sup>A green check mark with a "1" indicates that the requirements of the 1st BImSchV are fulfilled, a green check mark with a "2" indicates that the 2nd level of the 1st BImSchV is fulfilled. A yellow check mark shows that the transitional regulation of the 1st BImSchV is fulfilled and a red line means that the 1st BImSchV is not fulfilled.

## Norm: Inset appliances (with closed firedoor) D - 1.BImSchV A - Austrian regulation referred to Art 15a B-VG CH - Swiss clean air act F - Crédit d'impôt à la transition énergétique Evaluation Evaluation

According to the transitional rule §26 the appliance can be used until 31.12.2024

D - 1.BImSchV

CH - Swiss clean air act

A - Austrian regulation referred to Art 15a B-VG

No symbol means that there are no requirements.

No measuring values are available for this fuel, operation with this fuel is not permitted

Here you will find further information