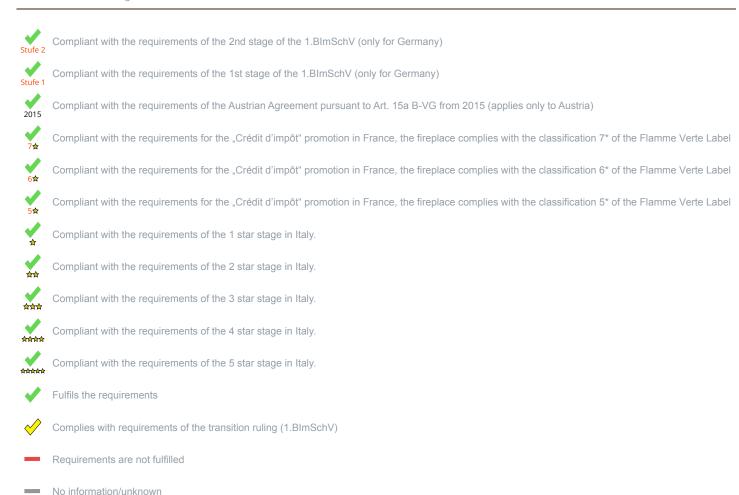

General technical approval for room sealed operation

<sup>1)</sup> For unsealed operation it is possible to install the appliances to a shared flue system (please see installation manual).

<sup>\*</sup>A green check mark with a "1" indicates that the requirements of the 1st BImSchV are fulfilled, a green check mark with a "2" indicates that the 2nd level of the 1st BImSchV is fulfilled. A yellow check mark shows that the transitional regulation of the 1st BImSchV is fulfilled and a red line means that the 1st BImSchV is not fulfilled.

## Evaluation of emission data and efficiency Wood

| Norm DIN EN 13240: Roomheater for wood logs                | Evaluation |
|------------------------------------------------------------|------------|
| EU - Regulation (EU) 2015/1185 (Ecodesign)                 | <b>*</b>   |
| D - 1.BlmSchV                                              | Stufe 2    |
| A - Austrian regulation referred to Art 15a B-VG           | ✓          |
| CH - Swiss clean air act                                   | ✓          |
| DK - Danish regulation for air pollution from wood burners | ✓          |
| F - Crédit d'impôt à la transition énergétique             | 7会         |
| I - Italian Decree No. 186                                 | 南南南南       |