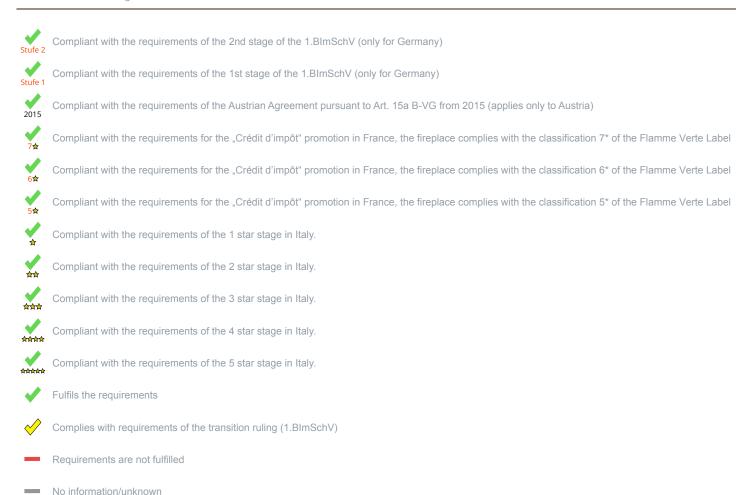

<sup>1)</sup> For unsealed operation it is possible to install the appliances to a shared flue system (please see installation manual).

<sup>\*</sup>A green check mark with a \_1" indicates that the requirements of the 1st BImSchV are fulfilled, a green check mark with a \_2" indicates that the 2nd level of the 1st BImSchV is fulfilled. A yellow check mark shows that the transitional regulation of the 1st BImSchV is fulfilled and a red line means that the 1st BImSchV is not fulfilled.