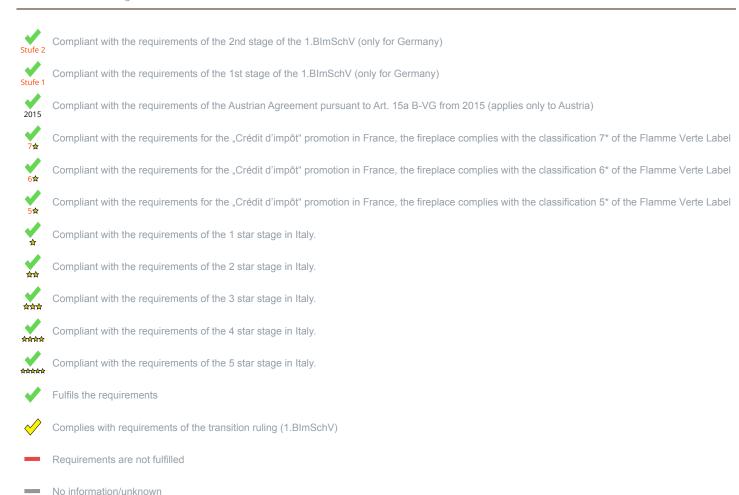

<sup>\*</sup> A green check mark with a "1" indicates that the requirements of the 1st BImSchV are fulfilled, a green check mark with a "2" indicates that the 2nd level of the 1st BImSchV is fulfilled. A yellow check mark shows that the transitional regulation of the 1st BImSchV is fulfilled and a red line means that the 1st BImSchV is not fulfilled.

## Evaluation of emission data and efficiency Wood

| EU-Inset appliance according to EN13229                    | Evaluation |
|------------------------------------------------------------|------------|
| EU - Regulation (EU) 2015/1185 (Ecodesign)                 | <b>*</b>   |
| D - 1.BlmSchV                                              | Stufe 2    |
| A - Austrian regulation referred to Art 15a B-VG           | <b>*</b>   |
| CH - Swiss clean air act                                   | ✓          |
| DK - Danish regulation for air pollution from wood burners | ✓          |
| F - Crédit d'impôt à la transition énergétique             | 7☆         |
| I - Italian Decree No. 186                                 | ****       |

## Evaluation of emission data and efficiency Lignite briquettes

| Norm : Inset appliances (with closed firedoor) | Evaluation |
|------------------------------------------------|------------|
| D - 1.BlmSchV                                  | 1          |

No symbol means that there are no requirements.

No measuring values are available for this fuel, operation with this fuel is not permitted

Here you will find further information