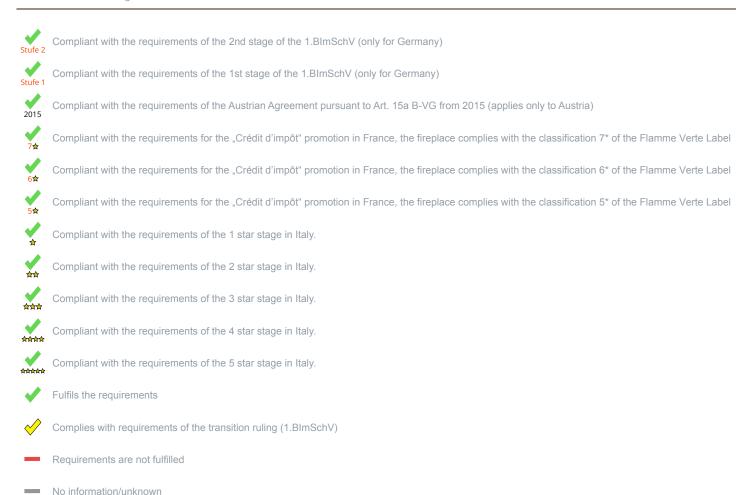

Suitability for installation to a shared flue 1)

Connectivity to the central heating system

General technical approval for room sealed operation

On behalf of the manufacturer, the HKI Industrieverband e.V. hereby confirms compliance with the respective requirements\* in accordance with 1.BImSchV. The type test report of the fireplace has been submitted to the HKI Industrieverband e.V.

<sup>1)</sup> For unsealed operation it is possible to install the appliances to a shared flue system (please see installation manual).

<sup>\*</sup> A green check mark with a "1" indicates that the requirements of the 1st BImSchV are fulfilled, a green check mark with a "2" indicates that the 2nd level of the 1st BImSchV is fulfilled. A yellow check mark shows that the transitional regulation of the 1st BImSchV is fulfilled and a red line means that the 1st BImSchV is not fulfilled.

No symbol means that there are no requirements.

No measuring values are available for this fuel, operation with this fuel is not permitted

Here you will find further information