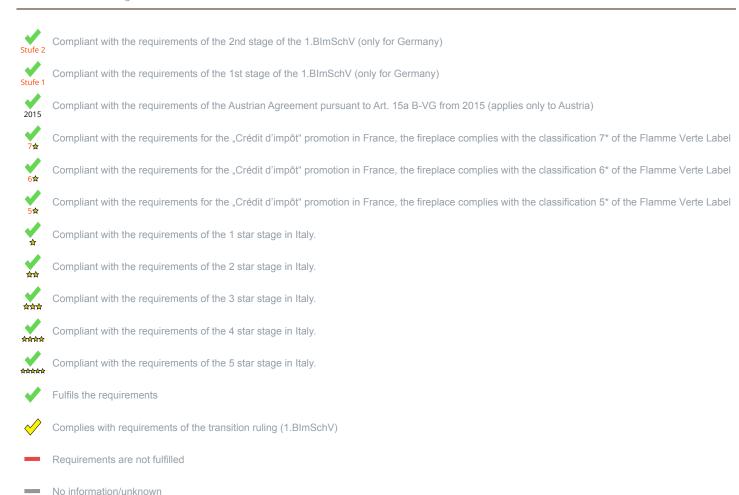

On behalf of the manufacturer, the HKI Industrieverband e.V. hereby confirms compliance with the respective requirements\* in accordance with 1.BImSchV. The type test report of the fireplace has been submitted to the HKI Industrieverband e.V.

<sup>1)</sup> For unsealed operation it is possible to install the appliances to a shared flue system (please see installation manual).

<sup>\*</sup> A green check mark with a "1" indicates that the requirements of the 1st BImSchV are fulfilled, a green check mark with a "2" indicates that the 2nd level of the 1st BImSchV is fulfilled. A yellow check mark shows that the transitional regulation of the 1st BImSchV is fulfilled and a red line means that the 1st BImSchV is not fulfilled.

## Evaluation of emission data and efficiency Wood

| Norm : Inset appliances (with closed firedoor)             | Evaluation  |
|------------------------------------------------------------|-------------|
| D - 1.BlmSchV                                              | Stufe 2     |
| A - Austrian regulation referred to Art 15a B-VG           | 2015        |
| CH - Swiss clean air act                                   | <b>*</b>    |
| DK - Danish regulation for air pollution from wood burners | <b>*</b>    |
| F - Crédit d'impôt à la transition énergétique             | <b>√</b> 7★ |

## Evaluation of emission data and efficiency Lignite briquettes

| Norm : Inset appliances (with closed firedoor) | Evaluation |
|------------------------------------------------|------------|
| D - 1.BlmSchV                                  | ļ.         |

No symbol means that there are no requirements.

No measuring values are available for this fuel, operation with this fuel is not permitted

Here you will find further information