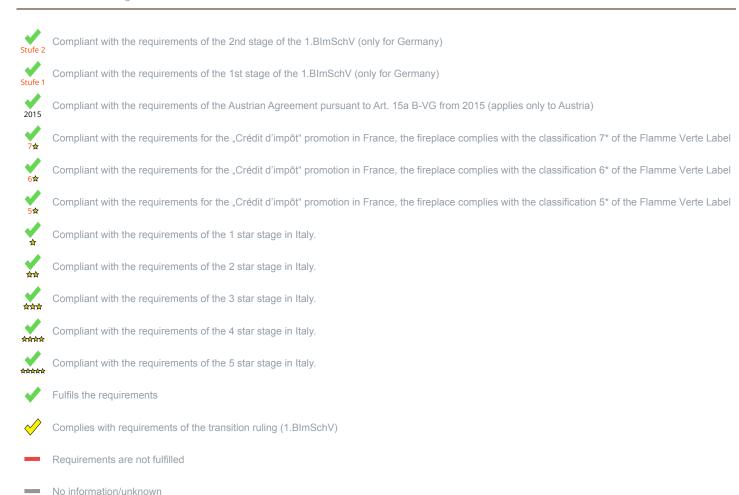

\*A green check mark with a "1" indicates that the requirements of the 1st BImSchV are fulfilled, a green check mark with a "2" indicates that the 2nd level of the 1st BImSchV is fulfilled. A yellow check mark shows that the transitional regulation of the 1st BImSchV is fulfilled and a red line means that the 1st BImSchV is not fulfilled.

## Evaluation of emission data and efficiency Wood

| Norm DIN EN 13240: Roomheater for wood logs                | Evaluation                                                                                                                                                                                                                                                                                                                                                                                                                                                                                                                                                                                                                                                                                                                                                                                                                                                                                                                                                                                                                                                                                                                                                                                                                                                                                                                                                                                                                                                                                                                                                                                                                                                                                                                                                                                                                                                                                                                                                                                                                                                                                                                     |
|------------------------------------------------------------|--------------------------------------------------------------------------------------------------------------------------------------------------------------------------------------------------------------------------------------------------------------------------------------------------------------------------------------------------------------------------------------------------------------------------------------------------------------------------------------------------------------------------------------------------------------------------------------------------------------------------------------------------------------------------------------------------------------------------------------------------------------------------------------------------------------------------------------------------------------------------------------------------------------------------------------------------------------------------------------------------------------------------------------------------------------------------------------------------------------------------------------------------------------------------------------------------------------------------------------------------------------------------------------------------------------------------------------------------------------------------------------------------------------------------------------------------------------------------------------------------------------------------------------------------------------------------------------------------------------------------------------------------------------------------------------------------------------------------------------------------------------------------------------------------------------------------------------------------------------------------------------------------------------------------------------------------------------------------------------------------------------------------------------------------------------------------------------------------------------------------------|
| EU - Regulation (EU) 2015/1185 (Ecodesign)                 | ✓                                                                                                                                                                                                                                                                                                                                                                                                                                                                                                                                                                                                                                                                                                                                                                                                                                                                                                                                                                                                                                                                                                                                                                                                                                                                                                                                                                                                                                                                                                                                                                                                                                                                                                                                                                                                                                                                                                                                                                                                                                                                                                                              |
| D - 1.BlmSchV                                              | Stufe 2                                                                                                                                                                                                                                                                                                                                                                                                                                                                                                                                                                                                                                                                                                                                                                                                                                                                                                                                                                                                                                                                                                                                                                                                                                                                                                                                                                                                                                                                                                                                                                                                                                                                                                                                                                                                                                                                                                                                                                                                                                                                                                                        |
| A - Austrian regulation referred to Art 15a B-VG           | ✓                                                                                                                                                                                                                                                                                                                                                                                                                                                                                                                                                                                                                                                                                                                                                                                                                                                                                                                                                                                                                                                                                                                                                                                                                                                                                                                                                                                                                                                                                                                                                                                                                                                                                                                                                                                                                                                                                                                                                                                                                                                                                                                              |
| CH - Swiss clean air act                                   | ✓                                                                                                                                                                                                                                                                                                                                                                                                                                                                                                                                                                                                                                                                                                                                                                                                                                                                                                                                                                                                                                                                                                                                                                                                                                                                                                                                                                                                                                                                                                                                                                                                                                                                                                                                                                                                                                                                                                                                                                                                                                                                                                                              |
| DK - Danish regulation for air pollution from wood burners | ✓                                                                                                                                                                                                                                                                                                                                                                                                                                                                                                                                                                                                                                                                                                                                                                                                                                                                                                                                                                                                                                                                                                                                                                                                                                                                                                                                                                                                                                                                                                                                                                                                                                                                                                                                                                                                                                                                                                                                                                                                                                                                                                                              |
| F - Crédit d'impôt à la transition énergétique             | <b>√</b><br>7 <b>☆</b>                                                                                                                                                                                                                                                                                                                                                                                                                                                                                                                                                                                                                                                                                                                                                                                                                                                                                                                                                                                                                                                                                                                                                                                                                                                                                                                                                                                                                                                                                                                                                                                                                                                                                                                                                                                                                                                                                                                                                                                                                                                                                                         |
| I - Italian Decree No. 186                                 | alt alt to the control of the contro |

## Evaluation of emission data and efficiency Lignite briquettes

| lorm DIN EN 13240 (Intermittent burning): Roomheater with flat-layer firing | Evaluation |
|-----------------------------------------------------------------------------|------------|
| - 1.BImSchV                                                                 | Stufe 2    |
| - Austrian regulation referred to Art 15a B-VG                              | <b>*</b>   |
| CH - Swiss clean air act                                                    | •          |

No symbol means that there are no requirements.

No measuring values are available for this fuel, operation with this fuel is not permitted

Here you will find further information