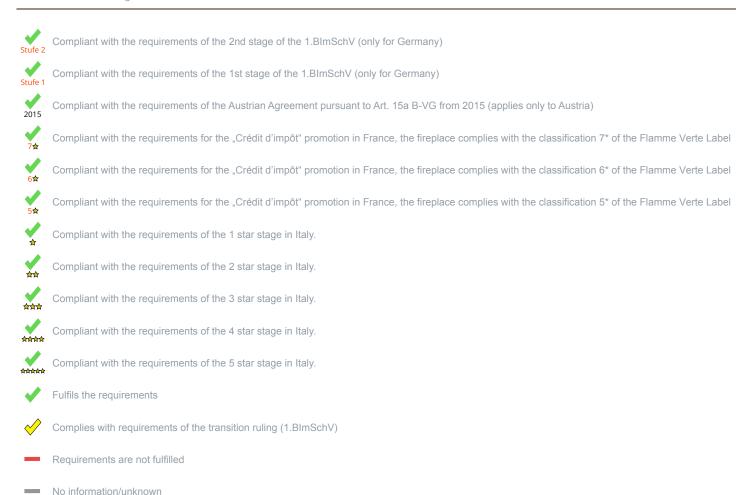

## General technical approval for room sealed operation

On behalf of the manufacturer, the HKI Industrieverband e.V. hereby confirms compliance with the respective requirements\* in accordance with 1.BImSchV. The type test report of the fireplace has been submitted to the HKI Industrieverband e.V.

\*A green check mark with a "1" indicates that the requirements of the 1st BlmSchV are fulfilled, a green check mark with a "2" indicates that the 2nd level of the 1st BlmSchV is fulfilled. A yellow check mark shows that the transitional regulation of the 1st BlmSchV is fulfilled and a red line means that the 1st BlmSchV is not fulfilled.

## Evaluation of emission data and efficiency Wood

| Norm DIN EN 13240: Roomheater for wood logs                | Evaluation |
|------------------------------------------------------------|------------|
| EU - Regulation (EU) 2015/1185 (Ecodesign)                 | <b>*</b>   |
| D - 1.BlmSchV                                              | Stufe 2    |
| A - Austrian regulation referred to Art 15a B-VG           | ✓          |
| CH - Swiss clean air act                                   | ✓          |
| DK - Danish regulation for air pollution from wood burners | ✓          |
| F - Crédit d'impôt à la transition énergétique             | 7会         |
| I - Italian Decree No. 186                                 | 政治政治       |