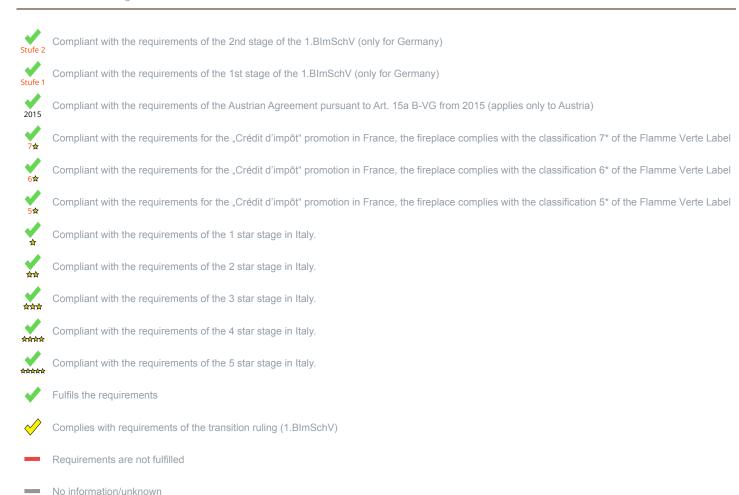

<sup>1)</sup> For unsealed operation it is possible to install the appliances to a shared flue system (please see installation manual).

<sup>\*</sup> A green check mark with a "1" indicates that the requirements of the 1st BImSchV are fulfilled, a green check mark with a "2" indicates that the 2nd level of the 1st BImSchV is fulfilled. A yellow check mark shows that the transitional regulation of the 1st BImSchV is fulfilled and a red line means that the 1st BImSchV is not fulfilled.

## Evaluation of emission data and efficiency Wood

| Norm DIN EN 13240 (Intermittent burning): Roomheater with flat-layer firing | Evaluation             |
|-----------------------------------------------------------------------------|------------------------|
| D - 1.BlmSchV                                                               | Stufe 2                |
| A - Austrian regulation referred to Art 15a B-VG                            | ✓                      |
| CH - Swiss clean air act                                                    | ✓                      |
| DK - Danish regulation for air pollution from wood burners                  | ✓                      |
| F - Crédit d'impôt à la transition énergétique                              | <b>√</b><br>7 <b>☆</b> |