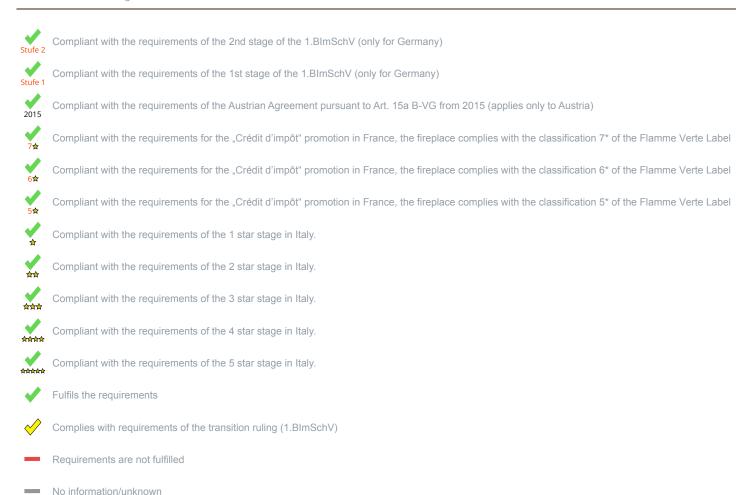

On behalf of the manufacturer, the HKI Industrieverband e.V. hereby confirms compliance with the respective requirements\* in accordance with 1.BImSchV. The type test report of the fireplace has been submitted to the HKI Industrieverband e.V.

<sup>\*</sup>A green check mark with a "1" indicates that the requirements of the 1st BImSchV are fulfilled, a green check mark with a "2" indicates that the 2nd level of the 1st BImSchV is fulfilled. A yellow check mark shows that the transitional regulation of the 1st BImSchV is fulfilled and a red line means that the 1st BImSchV is not fulfilled.

| orm : Inset appliances (with closed firedoor) | Evaluation |
|-----------------------------------------------|------------|
| BlmSchV                                       | Stufe 2    |
| strian regulation referred to Art 15a B-VG    | ✓          |
| Swiss clean air act                           | ✓          |
| - Crédit d'impôt à la transition énergétique  | •          |

| Evaluation of emission data and efficiency Lignite briquettes |            |
|---------------------------------------------------------------|------------|
| Norm : Inset appliances (with closed firedoor)                | Evaluation |
| D - 1.BlmSchV                                                 | 1          |

No symbol means that there are no requirements.

No measuring values are available for this fuel, operation with this fuel is not permitted

Here you will find further information