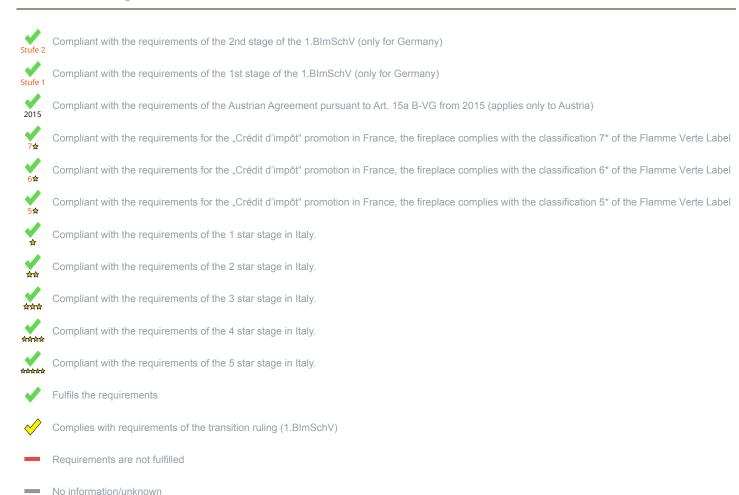

<sup>1)</sup> For unsealed operation it is possible to install the appliances to a shared flue system (please see installation manual).

<sup>\*</sup> A green check mark with a "1" indicates that the requirements of the 1st BImSchV are fulfilled, a green check mark with a "2" indicates that the 2nd level of the 1st BImSchV is fulfilled. A yellow check mark shows that the transitional regulation of the 1st BImSchV is fulfilled and a red line means that the 1st BImSchV is not fulfilled.

## Evaluation of emission data and efficiency Wood

| Norm DIN EN 13240: Roomheater for wood logs                | Evaluation                                                                                                                                                                                                                                                                                                                                                                                                                                                                                                                                                                                                                                                                                                                                                                                                                                                                                                                                                                                                                                                                                                                                                                                                                                                                                                                                                                                                                                                                                                                                                                                                                                                                                                                                                                                                                                                                                                                                                                                                                                                                                                                     |
|------------------------------------------------------------|--------------------------------------------------------------------------------------------------------------------------------------------------------------------------------------------------------------------------------------------------------------------------------------------------------------------------------------------------------------------------------------------------------------------------------------------------------------------------------------------------------------------------------------------------------------------------------------------------------------------------------------------------------------------------------------------------------------------------------------------------------------------------------------------------------------------------------------------------------------------------------------------------------------------------------------------------------------------------------------------------------------------------------------------------------------------------------------------------------------------------------------------------------------------------------------------------------------------------------------------------------------------------------------------------------------------------------------------------------------------------------------------------------------------------------------------------------------------------------------------------------------------------------------------------------------------------------------------------------------------------------------------------------------------------------------------------------------------------------------------------------------------------------------------------------------------------------------------------------------------------------------------------------------------------------------------------------------------------------------------------------------------------------------------------------------------------------------------------------------------------------|
| EU - Regulation (EU) 2015/1185 (Ecodesign)                 | ✓                                                                                                                                                                                                                                                                                                                                                                                                                                                                                                                                                                                                                                                                                                                                                                                                                                                                                                                                                                                                                                                                                                                                                                                                                                                                                                                                                                                                                                                                                                                                                                                                                                                                                                                                                                                                                                                                                                                                                                                                                                                                                                                              |
| D - 1.BlmSchV                                              | Stufe 2                                                                                                                                                                                                                                                                                                                                                                                                                                                                                                                                                                                                                                                                                                                                                                                                                                                                                                                                                                                                                                                                                                                                                                                                                                                                                                                                                                                                                                                                                                                                                                                                                                                                                                                                                                                                                                                                                                                                                                                                                                                                                                                        |
| A - Austrian regulation referred to Art 15a B-VG           | ✓                                                                                                                                                                                                                                                                                                                                                                                                                                                                                                                                                                                                                                                                                                                                                                                                                                                                                                                                                                                                                                                                                                                                                                                                                                                                                                                                                                                                                                                                                                                                                                                                                                                                                                                                                                                                                                                                                                                                                                                                                                                                                                                              |
| CH - Swiss clean air act                                   | ✓                                                                                                                                                                                                                                                                                                                                                                                                                                                                                                                                                                                                                                                                                                                                                                                                                                                                                                                                                                                                                                                                                                                                                                                                                                                                                                                                                                                                                                                                                                                                                                                                                                                                                                                                                                                                                                                                                                                                                                                                                                                                                                                              |
| DK - Danish regulation for air pollution from wood burners | ✓                                                                                                                                                                                                                                                                                                                                                                                                                                                                                                                                                                                                                                                                                                                                                                                                                                                                                                                                                                                                                                                                                                                                                                                                                                                                                                                                                                                                                                                                                                                                                                                                                                                                                                                                                                                                                                                                                                                                                                                                                                                                                                                              |
| F - Crédit d'impôt à la transition énergétique             | 7☆                                                                                                                                                                                                                                                                                                                                                                                                                                                                                                                                                                                                                                                                                                                                                                                                                                                                                                                                                                                                                                                                                                                                                                                                                                                                                                                                                                                                                                                                                                                                                                                                                                                                                                                                                                                                                                                                                                                                                                                                                                                                                                                             |
| I - Italian Decree No. 186                                 | n de la companya de l |

## Evaluation of emission data and efficiency Lignite briquettes

Norm DIN EN 13240 (Intermittent burning): Roomheater with flat-layer firing

Evaluation

D - 1.BImSchV

According to the transitional rule \$26 the appliance can be used until 31.12.2024

No symbol means that there are no requirements.

No measuring values are available for this fuel, operation with this fuel is not permitted

Here you will find further information