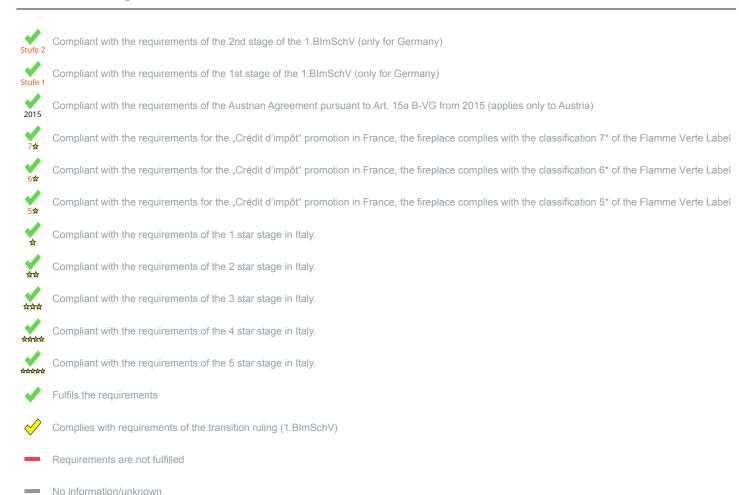

Further important characteristics of the appliance

Suitability for installation to a shared flue 1)

Connectivity to the central heating system

General technical approval for room sealed operation

On behalf of the manufacturer, the HKI Industrieverband e.V. hereby confirms compliance with the respective requirements\* in accordance with 1.BImSchV. The type test report of the fireplace has been submitted to the HKI Industrieverband e.V.

<sup>1)</sup> For unsealed operation it is possible to install the appliances to a shared flue system (please see installation manual).

<sup>\*</sup>A green check mark with a "1" indicates that the requirements of the 1st BImSchV are fulfilled, a green check mark with a "2" indicates that the 2nd level of the 1st BImSchV is fulfilled. A yellow check mark shows that the transitional regulation of the 1st BImSchV is fulfilled and a red line means that the 1st BImSchV is not fulfilled.

| U-Inset appliance according to EN13229                    | Evaluation |
|-----------------------------------------------------------|------------|
| U - Regulation (EU) 2015/1185 (Ecodesign)                 | ✓          |
| ) - 1.BlmSchV                                             | Stufe 2    |
| - Austrian regulation referred to Art 15a B-VG            | ✓          |
| K - Danish regulation for air pollution from wood burners | ✓          |
| - Crédit d'impôt à la transition énergétique              | <b>✓</b>   |
|                                                           |            |