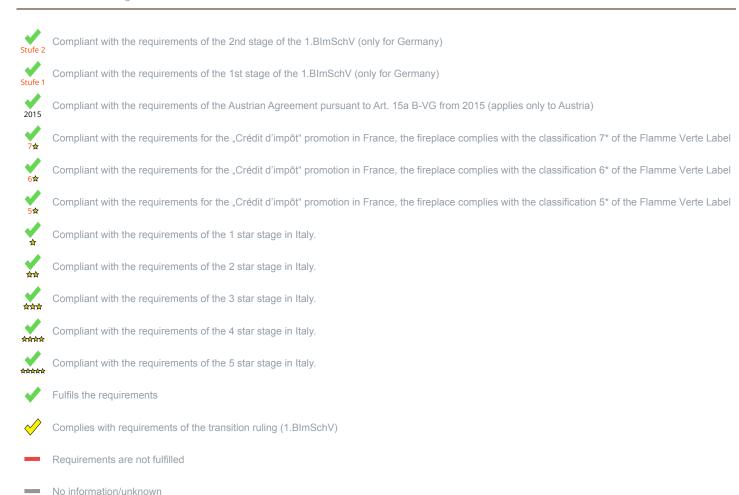

\* A green check mark with a "1" indicates that the requirements of the 1st BImSchV are fulfilled, a green check mark with a "2" indicates that the 2nd level of the 1st BImSchV is fulfilled. A yellow check mark shows that the transitional regulation of the 1st BImSchV is fulfilled and a red line means that the 1st BImSchV is not fulfilled.

## Norm : Cookers Evaluation Evaluation

| D - 1.BlmSchV                                   | Stufe 2<br>Grandfathering |
|-------------------------------------------------|---------------------------|
| - Austrian regulation referred to Art. 15a B-VG | 2015                      |
| H - Swiss clean air act                         | ✓                         |
| - Crédit d'impôt à la transition énergétique    | ✓.                        |