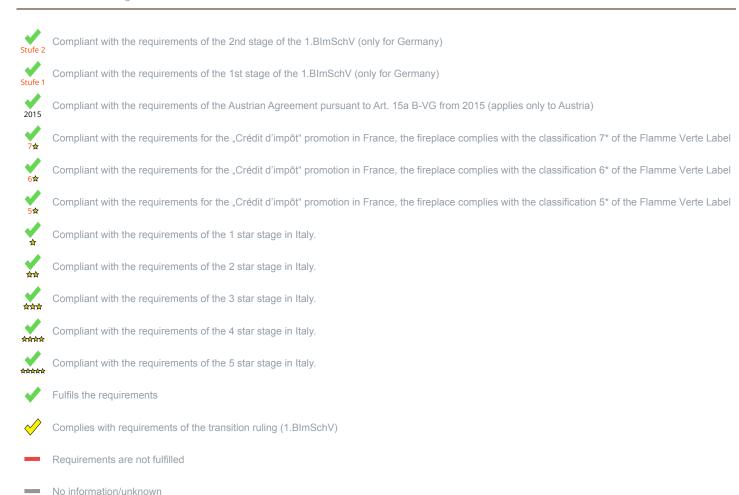

On behalf of the manufacturer, the HKI Industrieverband e.V. hereby confirms compliance with the respective requirements\* in accordance with 1.BImSchV. The type test report of the fireplace has been submitted to the HKI Industrieverband e.V.

\* A green check mark with a "1" indicates that the requirements of the 1st BImSchV are fulfilled, a green check mark with a "2" indicates that the 2nd level of the 1st BImSchV is fulfilled. A yellow check mark shows that the transitional regulation of the 1st BImSchV is fulfilled and a red line means that the 1st BImSchV is not fulfilled.

## Evaluation of emission data and efficiency Wood

| Norm DIN EN 13240: Roomheater for wood logs                | Evaluation                                                                                                                                                                                                                                                                                                                                                                                                                                                                                                                                                                                                                                                                                                                                                                                                                                                                                                                                                                                                                                                                                                                                                                                                                                                                                                                                                                                                                                                                                                                                                                                                                                                                                                                                                                                                                                                                                                                                                                                                                                                                                                                     |
|------------------------------------------------------------|--------------------------------------------------------------------------------------------------------------------------------------------------------------------------------------------------------------------------------------------------------------------------------------------------------------------------------------------------------------------------------------------------------------------------------------------------------------------------------------------------------------------------------------------------------------------------------------------------------------------------------------------------------------------------------------------------------------------------------------------------------------------------------------------------------------------------------------------------------------------------------------------------------------------------------------------------------------------------------------------------------------------------------------------------------------------------------------------------------------------------------------------------------------------------------------------------------------------------------------------------------------------------------------------------------------------------------------------------------------------------------------------------------------------------------------------------------------------------------------------------------------------------------------------------------------------------------------------------------------------------------------------------------------------------------------------------------------------------------------------------------------------------------------------------------------------------------------------------------------------------------------------------------------------------------------------------------------------------------------------------------------------------------------------------------------------------------------------------------------------------------|
| EU - Regulation (EU) 2015/1185 (Ecodesign)                 | ✓                                                                                                                                                                                                                                                                                                                                                                                                                                                                                                                                                                                                                                                                                                                                                                                                                                                                                                                                                                                                                                                                                                                                                                                                                                                                                                                                                                                                                                                                                                                                                                                                                                                                                                                                                                                                                                                                                                                                                                                                                                                                                                                              |
| D - 1.BlmSchV                                              | Stufe 2                                                                                                                                                                                                                                                                                                                                                                                                                                                                                                                                                                                                                                                                                                                                                                                                                                                                                                                                                                                                                                                                                                                                                                                                                                                                                                                                                                                                                                                                                                                                                                                                                                                                                                                                                                                                                                                                                                                                                                                                                                                                                                                        |
| A - Austrian regulation referred to Art 15a B-VG           | ✓                                                                                                                                                                                                                                                                                                                                                                                                                                                                                                                                                                                                                                                                                                                                                                                                                                                                                                                                                                                                                                                                                                                                                                                                                                                                                                                                                                                                                                                                                                                                                                                                                                                                                                                                                                                                                                                                                                                                                                                                                                                                                                                              |
| CH - Swiss clean air act                                   | ✓                                                                                                                                                                                                                                                                                                                                                                                                                                                                                                                                                                                                                                                                                                                                                                                                                                                                                                                                                                                                                                                                                                                                                                                                                                                                                                                                                                                                                                                                                                                                                                                                                                                                                                                                                                                                                                                                                                                                                                                                                                                                                                                              |
| DK - Danish regulation for air pollution from wood burners | ✓                                                                                                                                                                                                                                                                                                                                                                                                                                                                                                                                                                                                                                                                                                                                                                                                                                                                                                                                                                                                                                                                                                                                                                                                                                                                                                                                                                                                                                                                                                                                                                                                                                                                                                                                                                                                                                                                                                                                                                                                                                                                                                                              |
| F - Crédit d'impôt à la transition énergétique             | 7☆                                                                                                                                                                                                                                                                                                                                                                                                                                                                                                                                                                                                                                                                                                                                                                                                                                                                                                                                                                                                                                                                                                                                                                                                                                                                                                                                                                                                                                                                                                                                                                                                                                                                                                                                                                                                                                                                                                                                                                                                                                                                                                                             |
| I - Italian Decree No. 186                                 | n de la companya de l |

## Evaluation of emission data and efficiency Lignite briquettes

Norm DIN EN 13240 (Intermittent burning): Roomheater with flat-layer firing

Evaluation

D - 1.BImSchV

According to the transitional rule \$26 the appliance can be used until 31.12.2024

No symbol means that there are no requirements.

No measuring values are available for this fuel, operation with this fuel is not permitted

Here you will find further information