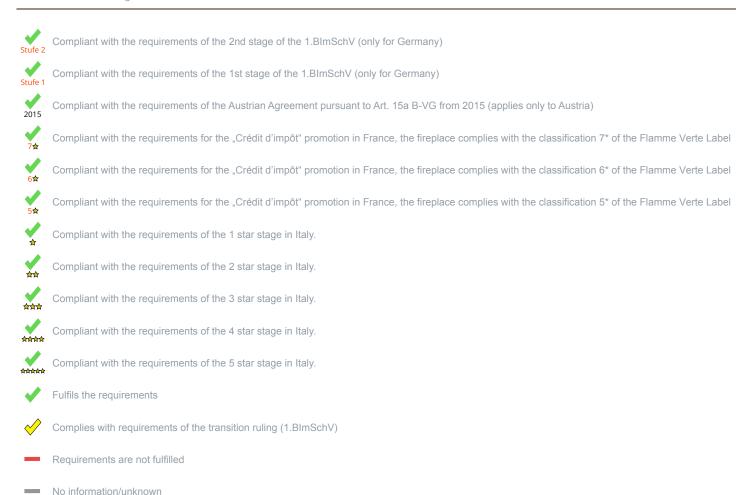

<sup>1)</sup> For unsealed operation it is possible to install the appliances to a shared flue system (please see installation manual).

<sup>\*</sup>A green check mark with a "1" indicates that the requirements of the 1st BImSchV are fulfilled, a green check mark with a "2" indicates that the 2nd level of the 1st BImSchV is fulfilled. A yellow check mark shows that the transitional regulation of the 1st BImSchV is fulfilled and a red line means that the 1st BImSchV is not fulfilled.

## Evaluation of emission data and efficiency Wood

| Norm DIN EN 13240 (Intermittent burning): Roomheater with flat-layer firing | Evaluation             |
|-----------------------------------------------------------------------------|------------------------|
| D - 1.BlmSchV                                                               | Stufe 2                |
| A - Austrian regulation referred to Art 15a B-VG                            | ✓                      |
| CH - Swiss clean air act                                                    | ✓                      |
| DK - Danish regulation for air pollution from wood burners                  | ✓                      |
| F - Crédit d'impôt à la transition énergétique                              | <b>√</b><br>7 <b>☆</b> |

## Evaluation of emission data and efficiency Lignite briquettes

| Norm DIN EN 13240 (Intermittent burning): Roomheater with flat-layer firing | Evaluation |
|-----------------------------------------------------------------------------|------------|
| D - 1.BlmSchV                                                               | ļ.         |

No symbol means that there are no requirements.

No measuring values are available for this fuel, operation with this fuel is not permitted

Here you will find further information