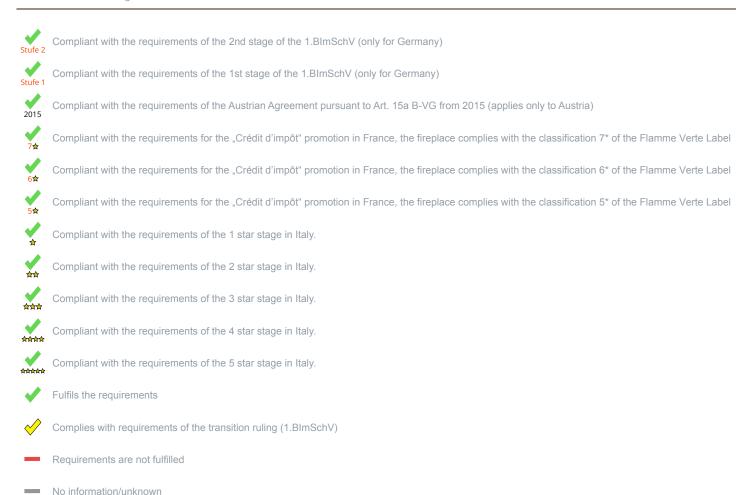

<sup>1)</sup> For unsealed operation it is possible to install the appliances to a shared flue system (please see installation manual).

<sup>\*</sup> A green check mark with a "1" indicates that the requirements of the 1st BImSchV are fulfilled, a green check mark with a "2" indicates that the 2nd level of the 1st BImSchV is fulfilled. A yellow check mark shows that the transitional regulation of the 1st BImSchV is fulfilled and a red line means that the 1st BImSchV is not fulfilled.

## Norm : Cookers D - 1.BImSchV A - Austrian regulation referred to Art. 15a B-VG Evaluation Stufe 2 Grandfathering

| CH - Swiss clean air act                       | <b>*</b> |
|------------------------------------------------|----------|
| F - Crédit d'impôt à la transition énergétique | 5☆       |

## Evaluation of emission data and efficiency Lignite briquettes

Evaluation of emission data and efficiency Wood

| Norm : Cookers | Evaluation |
|----------------|------------|
| D - 1.BlmSchV  | ļ          |

## Evaluation of emission data and efficiency Pellets

| Norm : Cookers | Evaluation |
|----------------|------------|
| D - 1.BlmSchV  | !          |

No symbol means that there are no requirements.

No measuring values are available for this fuel, operation with this fuel is not permitted