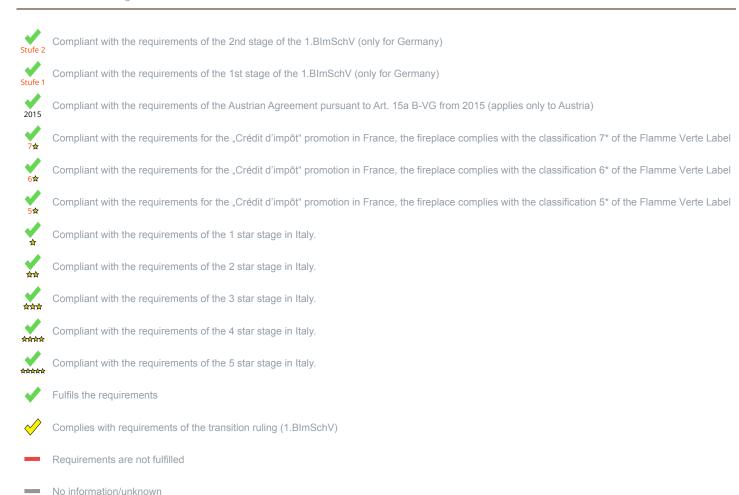

\* A green check mark with a "1" indicates that the requirements of the 1st BImSchV are fulfilled, a green check mark with a "2" indicates that the 2nd level of the 1st BImSchV is fulfilled. A yellow check mark shows that the transitional regulation of the 1st BImSchV is fulfilled and a red line means that the 1st BImSchV is not fulfilled.

## Evaluation of emission data and efficiency Wood

| Norm DIN EN 13240: Roomheater for wood logs                | Evaluation                                                                                                                                                                                                                                                                                                                                                                                                                                                                                                                                                                                                                                                                                                                                                                                                                                                                                                                                                                                                                                                                                                                                                                                                                                                                                                                                                                                                                                                                                                                                                                                                                                                                                                                                                                                                                                                                                                                                                                                                                                                                                                                     |
|------------------------------------------------------------|--------------------------------------------------------------------------------------------------------------------------------------------------------------------------------------------------------------------------------------------------------------------------------------------------------------------------------------------------------------------------------------------------------------------------------------------------------------------------------------------------------------------------------------------------------------------------------------------------------------------------------------------------------------------------------------------------------------------------------------------------------------------------------------------------------------------------------------------------------------------------------------------------------------------------------------------------------------------------------------------------------------------------------------------------------------------------------------------------------------------------------------------------------------------------------------------------------------------------------------------------------------------------------------------------------------------------------------------------------------------------------------------------------------------------------------------------------------------------------------------------------------------------------------------------------------------------------------------------------------------------------------------------------------------------------------------------------------------------------------------------------------------------------------------------------------------------------------------------------------------------------------------------------------------------------------------------------------------------------------------------------------------------------------------------------------------------------------------------------------------------------|
| EU - Regulation (EU) 2015/1185 (Ecodesign)                 | ✓                                                                                                                                                                                                                                                                                                                                                                                                                                                                                                                                                                                                                                                                                                                                                                                                                                                                                                                                                                                                                                                                                                                                                                                                                                                                                                                                                                                                                                                                                                                                                                                                                                                                                                                                                                                                                                                                                                                                                                                                                                                                                                                              |
| D - 1.BlmSchV                                              | Stufe 2                                                                                                                                                                                                                                                                                                                                                                                                                                                                                                                                                                                                                                                                                                                                                                                                                                                                                                                                                                                                                                                                                                                                                                                                                                                                                                                                                                                                                                                                                                                                                                                                                                                                                                                                                                                                                                                                                                                                                                                                                                                                                                                        |
| A - Austrian regulation referred to Art 15a B-VG           | ✓                                                                                                                                                                                                                                                                                                                                                                                                                                                                                                                                                                                                                                                                                                                                                                                                                                                                                                                                                                                                                                                                                                                                                                                                                                                                                                                                                                                                                                                                                                                                                                                                                                                                                                                                                                                                                                                                                                                                                                                                                                                                                                                              |
| CH - Swiss clean air act                                   | ✓                                                                                                                                                                                                                                                                                                                                                                                                                                                                                                                                                                                                                                                                                                                                                                                                                                                                                                                                                                                                                                                                                                                                                                                                                                                                                                                                                                                                                                                                                                                                                                                                                                                                                                                                                                                                                                                                                                                                                                                                                                                                                                                              |
| DK - Danish regulation for air pollution from wood burners | ✓                                                                                                                                                                                                                                                                                                                                                                                                                                                                                                                                                                                                                                                                                                                                                                                                                                                                                                                                                                                                                                                                                                                                                                                                                                                                                                                                                                                                                                                                                                                                                                                                                                                                                                                                                                                                                                                                                                                                                                                                                                                                                                                              |
| F - Crédit d'impôt à la transition énergétique             | 7☆                                                                                                                                                                                                                                                                                                                                                                                                                                                                                                                                                                                                                                                                                                                                                                                                                                                                                                                                                                                                                                                                                                                                                                                                                                                                                                                                                                                                                                                                                                                                                                                                                                                                                                                                                                                                                                                                                                                                                                                                                                                                                                                             |
| I - Italian Decree No. 186                                 | n de la companya de l |

No symbol means that there are no requirements.

No measuring values are available for this fuel, operation with this fuel is not permitted

Here you will find further information