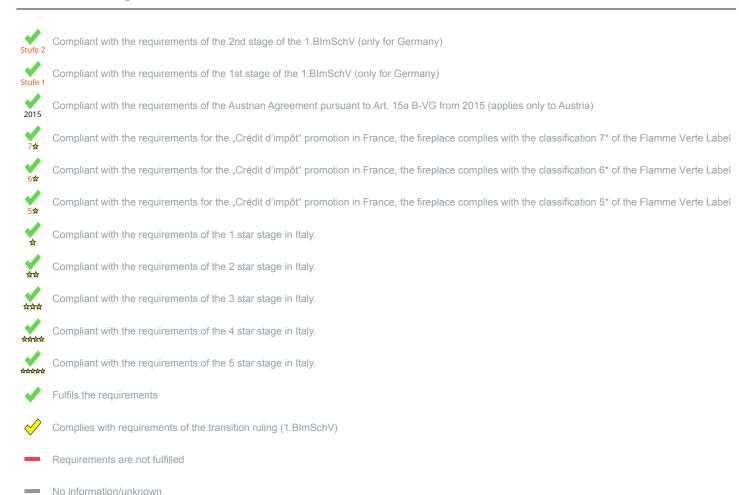

\* A green check mark with a "1" indicates that the requirements of the 1st BImSchV are fulfilled, a green check mark with a "2" indicates that the 2nd level of the 1st BImSchV is fulfilled. A yellow check mark shows that the transitional regulation of the 1st BImSchV is fulfilled and a red line means that the 1st BImSchV is not fulfilled.

## Evaluation of emission data and efficiency Wood

| Norm DIN EN 13240: Roomheater for wood logs                | Evaluation |
|------------------------------------------------------------|------------|
| EU - Regulation (EU) 2015/1185 (Ecodesign)                 | ✓          |
| D - 1.BlmSchV                                              | Stufe 2    |
| DK - Danish regulation for air pollution from wood burners | ✓          |
| F - Crédit d'impôt à la transition énergétique             | <b>7</b> ☆ |
| I - Italian Decree No. 186                                 | 旅游市        |

## Evaluation of emission data and efficiency Lignite briquettes

| Norm DIN EN 13240 (Intermittent burning): Roomheater with flat-layer firing | Evaluation |
|-----------------------------------------------------------------------------|------------|
| D - 1.BlmSchV                                                               | I          |

No symbol means that there are no requirements.

No measuring values are available for this fuel, operation with this fuel is not permitted

Here you will find further information