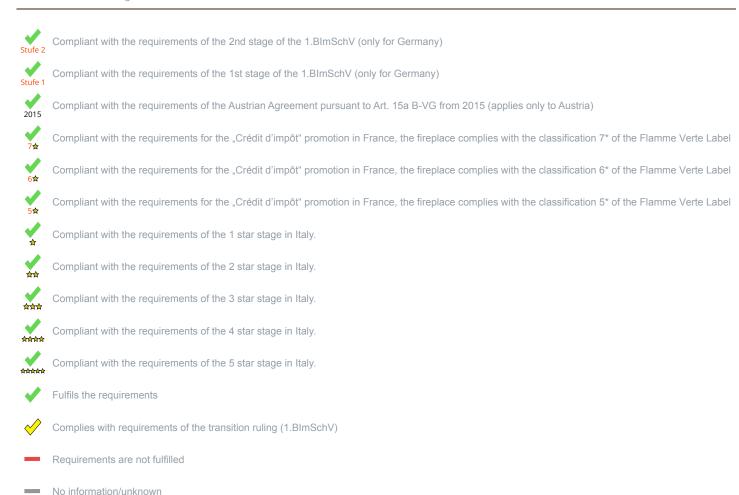

\*A green check mark with a "1" indicates that the requirements of the 1st BImSchV are fulfilled, a green check mark with a "2" indicates that the 2nd level of the 1st BImSchV is fulfilled. A yellow check mark shows that the transitional regulation of the 1st BImSchV is fulfilled and a red line means that the 1st BImSchV is not fulfilled.

## Norm : Cookers Evaluation Evaluation

| D - 1.BlmSchV                                   | Stufe 2<br>Grandfathering |
|-------------------------------------------------|---------------------------|
| - Austrian regulation referred to Art. 15a B-VG | 2015                      |
| H - Swiss clean air act                         | ✓                         |
| - Crédit d'impôt à la transition énergétique    | ✓.                        |