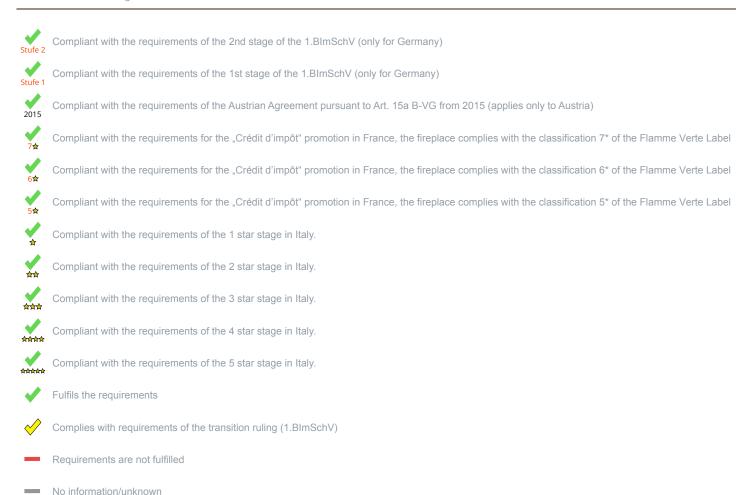

\*A green check mark with a "1" indicates that the requirements of the 1st BImSchV are fulfilled, a green check mark with a "2" indicates that the 2nd level of the 1st BImSchV is fulfilled. A yellow check mark shows that the transitional regulation of the 1st BImSchV is fulfilled and a red line means that the 1st BImSchV is not fulfilled.

## Evaluation of emission data and efficiency Wood

| Norm DIN EN 13240: Roomheater for wood logs                | Evaluation |
|------------------------------------------------------------|------------|
| EU - Regulation (EU) 2015/1185 (Ecodesign)                 | <b>*</b>   |
| D - 1.BlmSchV                                              | Stufe 2    |
| A - Austrian regulation referred to Art 15a B-VG           | ✓          |
| CH - Swiss clean air act                                   | ✓          |
| DK - Danish regulation for air pollution from wood burners | ✓          |
| F - Crédit d'impôt à la transition énergétique             | 7会         |
| I - Italian Decree No. 186                                 | 政治政治       |

## Evaluation of emission data and efficiency Lignite briquettes

Norm DIN EN 13240 (Intermittent burning): Roomheater with flat-layer firing

D - 1.BImSchV

No symbol means that there are no requirements.

No measuring values are available for this fuel, operation with this fuel is not permitted