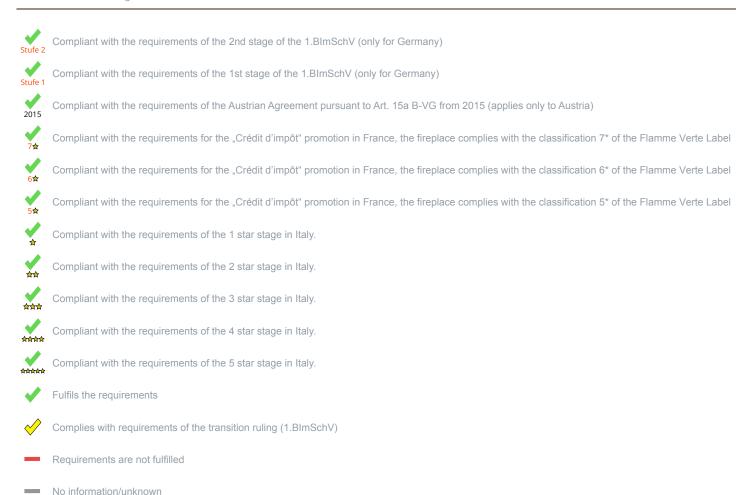

<sup>1)</sup> For unsealed operation it is possible to install the appliances to a shared flue system (please see installation manual).

<sup>\*</sup> A green check mark with a "1" indicates that the requirements of the 1st BImSchV are fulfilled, a green check mark with a "2" indicates that the 2nd level of the 1st BImSchV is fulfilled. A yellow check mark shows that the transitional regulation of the 1st BImSchV is fulfilled and a red line means that the 1st BImSchV is not fulfilled.

## Evaluation of emission data and efficiency Wood

| Norm DIN EN 13240: Roomheater for wood logs                | Evaluation |
|------------------------------------------------------------|------------|
| EU - Regulation (EU) 2015/1185 (Ecodesign)                 | !          |
| D - 1.BlmSchV                                              | Stufe 2    |
| A - Austrian regulation referred to Art 15a B-VG           | <b>*</b>   |
| CH - Swiss clean air act                                   | ✓          |
| DK - Danish regulation for air pollution from wood burners | ✓          |
| F - Crédit d'impôt à la transition énergétique             | 7☆         |
| I - Italian Decree No. 186                                 | ***        |

## Evaluation of emission data and efficiency Lignite briquettes

| Norm DIN EN 13240 (Intermittent burning): Roomheater with flat-layer firing | Evaluation |
|-----------------------------------------------------------------------------|------------|
| D - 1.BlmSchV                                                               | Ţ          |