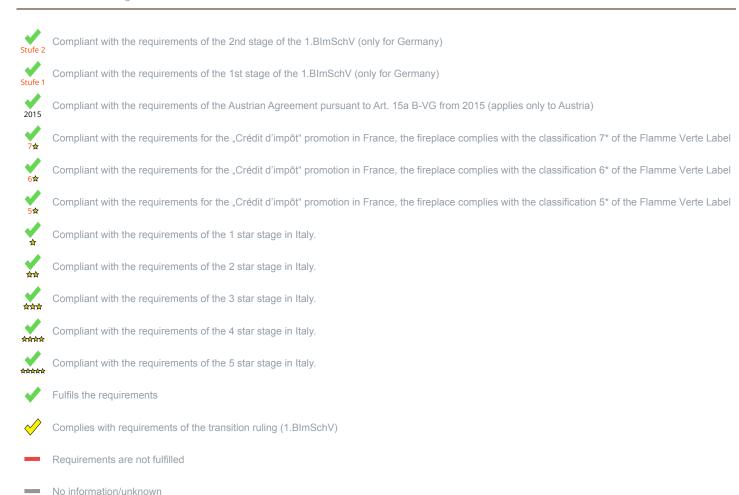

On behalf of the manufacturer, the HKI Industrieverband e.V. hereby confirms compliance with the respective requirements\* in accordance with 1.BImSchV. The type test report of the fireplace has been submitted to the HKI Industrieverband e.V.

<sup>1)</sup> For unsealed operation it is possible to install the appliances to a shared flue system (please see installation manual).

<sup>\*</sup>A green check mark with a "1" indicates that the requirements of the 1st BImSchV are fulfilled, a green check mark with a "2" indicates that the 2nd level of the 1st BImSchV is fulfilled. A yellow check mark shows that the transitional regulation of the 1st BImSchV is fulfilled and a red line means that the 1st BImSchV is not fulfilled.

## Evaluation of emission data and efficiency Wood

| Norm DIN EN 13240: Roomheater for wood logs                | Evaluation  |
|------------------------------------------------------------|-------------|
| EU - Regulation (EU) 2015/1185 (Ecodesign)                 | ✓           |
| D - 1.BlmSchV                                              | Stufe 2     |
| A - Austrian regulation referred to Art 15a B-VG           | ✓           |
| CH - Swiss clean air act                                   | ✓           |
| DK - Danish regulation for air pollution from wood burners | ✓           |
| F - Crédit d'impôt à la transition énergétique             | <b>√</b> 7★ |
| I - Italian Decree No. 186                                 | ****        |