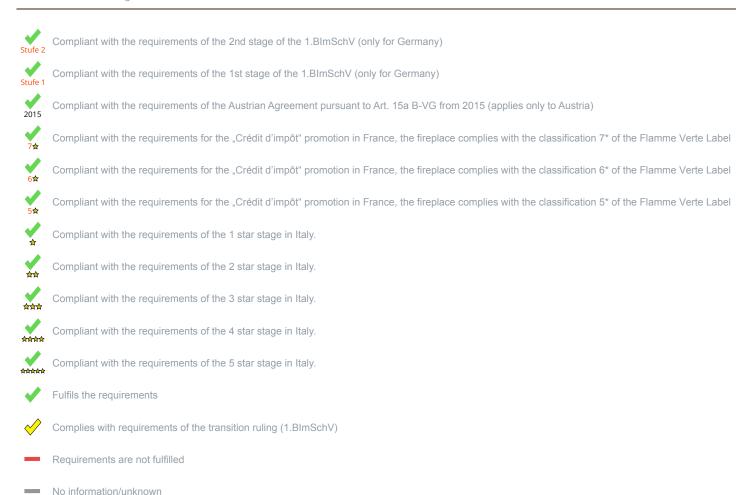

<sup>1)</sup> For unsealed operation it is possible to install the appliances to a shared flue system (please see installation manual).

<sup>\*</sup>A green check mark with a \_1" indicates that the requirements of the 1st BImSchV are fulfilled, a green check mark with a \_2" indicates that the 2nd level of the 1st BImSchV is fulfilled. A yellow check mark shows that the transitional regulation of the 1st BImSchV is fulfilled and a red line means that the 1st BImSchV is not fulfilled.

## Evaluation of emission data and efficiency Wood

| EU-Inset appliance according to EN13229                    | Evaluation |
|------------------------------------------------------------|------------|
| EU - Regulation (EU) 2015/1185 (Ecodesign)                 | <b>*</b>   |
| D - 1.BlmSchV                                              | Stufe 2    |
| A - Austrian regulation referred to Art 15a B-VG           | ✓          |
| CH - Swiss clean air act                                   | ✓          |
| DK - Danish regulation for air pollution from wood burners | ✓          |
| F - Crédit d'impôt à la transition énergétique             | 7☆         |
| I - Italian Decree No. 186                                 | <b>华华</b>  |

## Evaluation of emission data and efficiency Lignite briquettes

| Norm : Inset appliances (with closed firedoor) | Evaluation |
|------------------------------------------------|------------|
| D - 1.BlmSchV                                  | 1          |

No symbol means that there are no requirements.

No measuring values are available for this fuel, operation with this fuel is not permitted

Here you will find further information