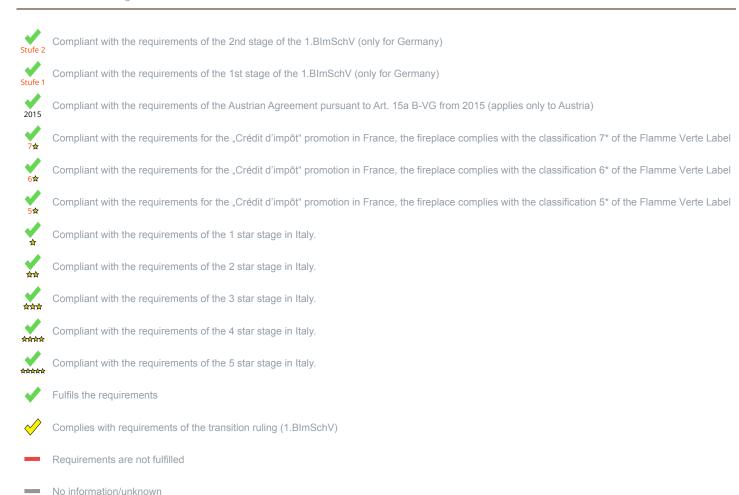

<sup>1)</sup> For unsealed operation it is possible to install the appliances to a shared flue system (please see installation manual).

<sup>\*</sup> A green check mark with a "1" indicates that the requirements of the 1st BImSchV are fulfilled, a green check mark with a "2" indicates that the 2nd level of the 1st BImSchV is fulfilled. A yellow check mark shows that the transitional regulation of the 1st BImSchV is fulfilled and a red line means that the 1st BImSchV is not fulfilled.

## Evaluation of emission data and efficiency Wood

| Norm DIN EN 13240 (Intermittent burning): Roomheater with flat-layer firing | Evaluation |  |
|-----------------------------------------------------------------------------|------------|--|
| D - 1.BlmSchV                                                               | Stufe 2    |  |
| A - Austrian regulation referred to Art 15a B-VG                            | 2015       |  |
| CH - Swiss clean air act                                                    | <b>✓</b>   |  |
| DK - Danish regulation for air pollution from wood burners                  | ✓          |  |
| F - Crédit d'impôt à la transition énergétique                              | 7☆         |  |