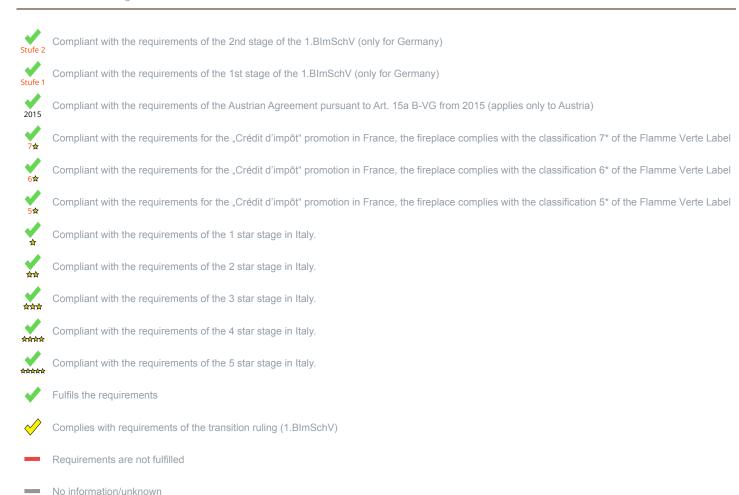

<sup>\*</sup> A green check mark with a "1" indicates that the requirements of the 1st BImSchV are fulfilled, a green check mark with a "2" indicates that the 2nd level of the 1st BImSchV is fulfilled. A yellow check mark shows that the transitional regulation of the 1st BImSchV is fulfilled and a red line means that the 1st BImSchV is not fulfilled.

## Evaluation of emission data and efficiency Wood

| Norm : Cookers                                    | Evaluation                |
|---------------------------------------------------|---------------------------|
| D - 1.BlmSchV                                     | Stufe 1<br>Grandfathering |
| A - Austrian regulation referred to Art. 15a B-VG | ✓                         |
| CH - Swiss clean air act                          | ✓                         |
| F - Crédit d'impôt à la transition énergétique    | 5☆                        |

## Evaluation of emission data and efficiency Lignite briquettes

| Norm : Cookers                                   | Evaluation                |
|--------------------------------------------------|---------------------------|
| D - 1.BlmSchV                                    | Stufe 2<br>Grandfathering |
| A - Austrian regulation referred to Art 15a B-VG | ✓                         |
| CH - Swiss clean air act                         | <b>✓</b>                  |

## Evaluation of emission data and efficiency Pellets

Norm : Cookers Evaluation

D - 1.BlmSchV

According to the transitional rule §26 the appliance can be used until 31.12.2024

No symbol means that there are no requirements.