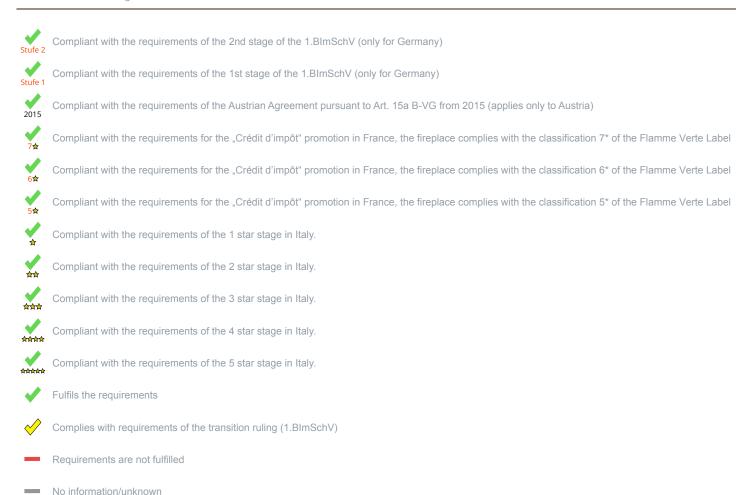

On behalf of the manufacturer, the HKI Industrieverband e.V. hereby confirms compliance with the respective requirements\* in accordance with 1.BImSchV. The type test report of the fireplace has been submitted to the HKI Industrieverband e.V.

<sup>\*</sup>A green check mark with a "1" indicates that the requirements of the 1st BImSchV are fulfilled, a green check mark with a "2" indicates that the 2nd level of the 1st BImSchV is fulfilled. A yellow check mark shows that the transitional regulation of the 1st BImSchV is fulfilled and a red line means that the 1st BImSchV is not fulfilled.

## Evaluation of emission data and efficiency Wood

| Norm : Inset appliances (with closed firedoor)   | Evaluation             |
|--------------------------------------------------|------------------------|
| D - 1.BlmSchV                                    | Stufe 2                |
| A - Austrian regulation referred to Art 15a B-VG | 2015                   |
| CH - Swiss clean air act                         | ✓                      |
| F - Crédit d'impôt à la transition énergétique   | <b>√</b><br>7 <b>☆</b> |

No symbol means that there are no requirements.

No measuring values are available for this fuel, operation with this fuel is not permitted

Here you will find further information