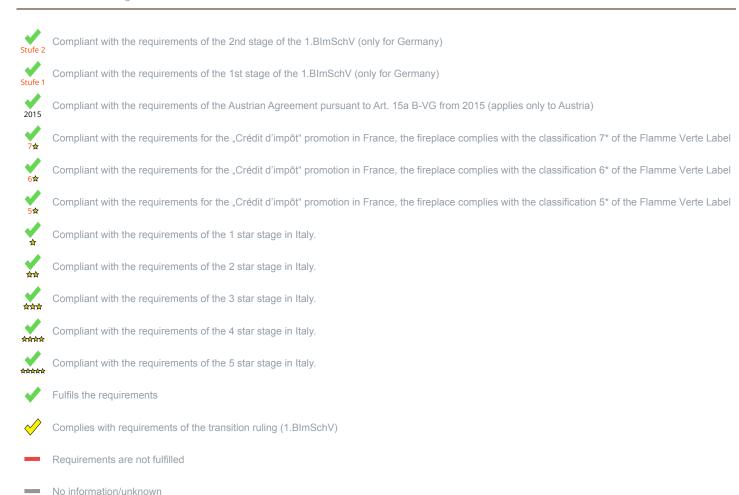

On behalf of the manufacturer, the HKI Industrieverband e.V. hereby confirms compliance with the respective requirements\* in accordance with 1.BImSchV. The type test report of the fireplace has been submitted to the HKI Industrieverband e.V.

<sup>\*</sup>A green check mark with a "1" indicates that the requirements of the 1st BImSchV are fulfilled, a green check mark with a "2" indicates that the 2nd level of the 1st BImSchV is fulfilled. A yellow check mark shows that the transitional regulation of the 1st BImSchV is fulfilled and a red line means that the 1st BImSchV is not fulfilled.

No symbol means that there are no requirements.

No measuring values are available for this fuel, operation with this fuel is not permitted

Here you will find further information