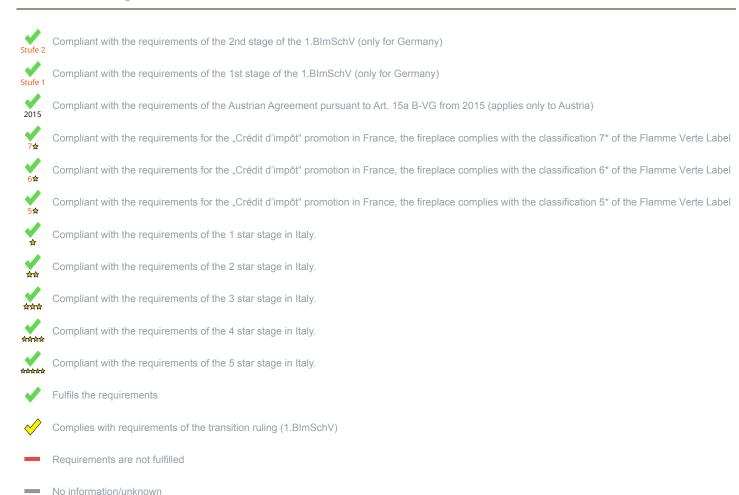

<sup>1)</sup> For unsealed operation it is possible to install the appliances to a shared flue system (please see installation manual).

<sup>\*</sup>A green check mark with a "1" indicates that the requirements of the 1st BImSchV are fulfilled, a green check mark with a "2" indicates that the 2nd level of the 1st BImSchV is fulfilled. A yellow check mark shows that the transitional regulation of the 1st BImSchV is fulfilled and a red line means that the 1st BImSchV is not fulfilled.

## Norm DIN EN 13240 (Intermittent burning): Roomheater with flat-layer firing D - 1.BlmSchV According to the transitional rule §26 the appliance can be used until 31.12.2024

D - 1.BImSchV

According to the transitional rule §26 the appliance can be used until 31.12.2024

No symbol means that there are no requirements.

No measuring values are available for this fuel, operation with this fuel is not permitted