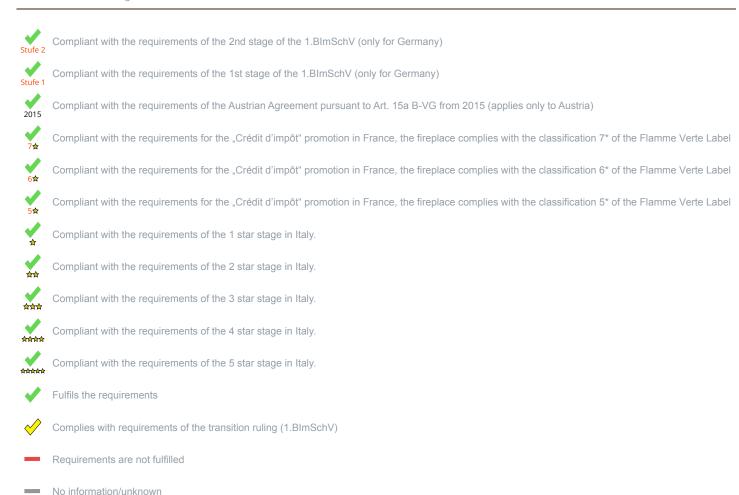

<sup>1)</sup> For unsealed operation it is possible to install the appliances to a shared flue system (please see installation manual).

<sup>\*</sup>A green check mark with a "1" indicates that the requirements of the 1st BImSchV are fulfilled, a green check mark with a "2" indicates that the 2nd level of the 1st BImSchV is fulfilled. A yellow check mark shows that the transitional regulation of the 1st BImSchV is fulfilled and a red line means that the 1st BImSchV is not fulfilled.

## Evaluation of emission data and efficiency Wood

| EU-Inset appliance according to EN13229                    | Evaluation |
|------------------------------------------------------------|------------|
| EU - Regulation (EU) 2015/1185 (Ecodesign)                 | ✓          |
| D - 1.BlmSchV                                              | Stufe 2    |
| A - Austrian regulation referred to Art 15a B-VG           | ✓          |
| CH - Swiss clean air act                                   | ✓          |
| DK - Danish regulation for air pollution from wood burners | ✓          |
| F - Crédit d'impôt à la transition énergétique             | 7☆         |
| I - Italian Decree No. 186                                 | ☆☆         |

## Evaluation of emission data and efficiency Lignite briquettes

| Norm : Inset appliances (with closed firedoor) | Evaluation |
|------------------------------------------------|------------|
| D - 1.BlmSchV                                  | 1          |

No symbol means that there are no requirements.

No measuring values are available for this fuel, operation with this fuel is not permitted

Here you will find further information