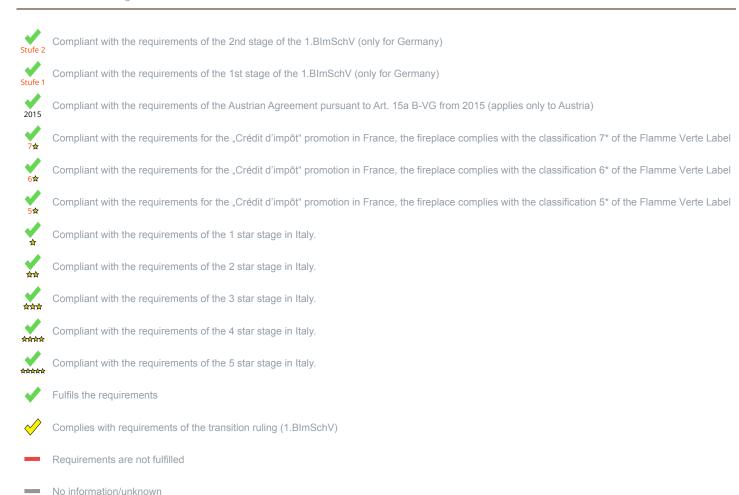

<sup>1)</sup> For unsealed operation it is possible to install the appliances to a shared flue system (please see installation manual).

<sup>\*</sup>A green check mark with a "1" indicates that the requirements of the 1st BImSchV are fulfilled, a green check mark with a "2" indicates that the 2nd level of the 1st BImSchV is fulfilled. A yellow check mark shows that the transitional regulation of the 1st BImSchV is fulfilled and a red line means that the 1st BImSchV is not fulfilled.

| U-Inset appliance according to EN13229                    | Evaluation |
|-----------------------------------------------------------|------------|
| U - Regulation (EU) 2015/1185 (Ecodesign)                 | ✓          |
| ) - 1.BlmSchV                                             | Stufe 2    |
| - Austrian regulation referred to Art 15a B-VG            | ✓          |
| K - Danish regulation for air pollution from wood burners | ✓          |
| - Crédit d'impôt à la transition énergétique              | <b>✓</b>   |
|                                                           |            |

## Evaluation of emission data and efficiency Lignite briquettes

I - Italian Decree No. 186

| Norm : Inset appliances (with closed firedoor) | Evaluation |
|------------------------------------------------|------------|
| D - 1 BlmSchV                                  | 1          |

No symbol means that there are no requirements.

No measuring values are available for this fuel, operation with this fuel is not permitted

Here you will find further information