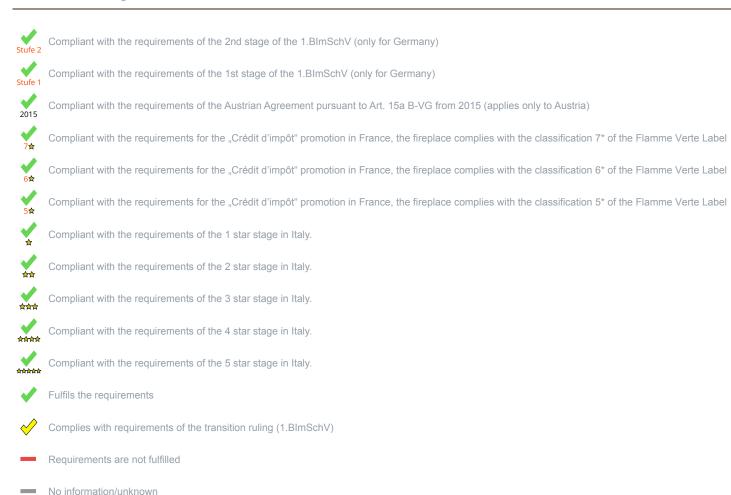

On behalf of the manufacturer, the HKI Industrieverband e.V. hereby confirms compliance with the respective requirements\* in accordance with 1.BImSchV. The type test report of the fireplace has been submitted to the HKI Industrieverband e.V.

## Norm: Inset appliance with flat-layer firing Evaluation D - 1.BlmSchV

<sup>\*</sup> A green check mark with a "1" indicates that the requirements of the 1st BImSchV are fulfilled, a green check mark with a "2" indicates that the 2nd level of the 1st BImSchV is fulfilled. A yellow check mark shows that the transitional regulation of the 1st BImSchV is fulfilled and a red line means that the 1st BImSchV is not fulfilled.

No symbol means that there are no requirements.

No measuring values are available for this fuel, operation with this fuel is not permitted

Here you will find further information