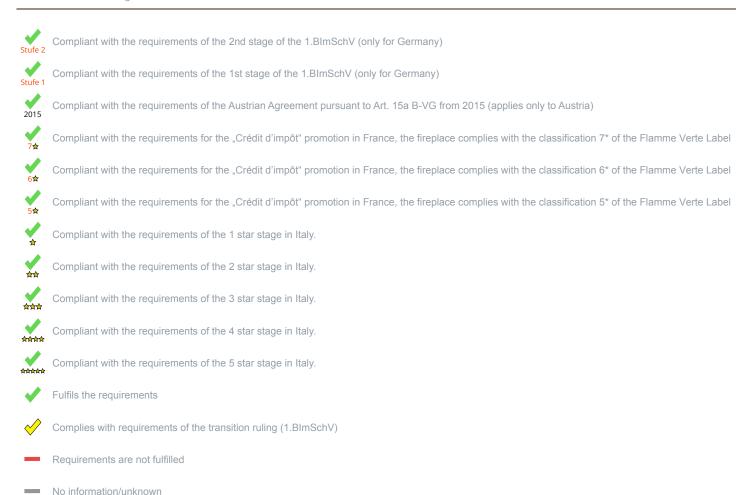

<sup>1)</sup> For unsealed operation it is possible to install the appliances to a shared flue system (please see installation manual).

<sup>\*</sup>A green check mark with a "1" indicates that the requirements of the 1st BImSchV are fulfilled, a green check mark with a "2" indicates that the 2nd level of the 1st BImSchV is fulfilled. A yellow check mark shows that the transitional regulation of the 1st BImSchV is fulfilled and a red line means that the 1st BImSchV is not fulfilled.

## Evaluation of emission data and efficiency Wood

| EU-Inset appliance according to EN13229                    | Evaluation |
|------------------------------------------------------------|------------|
| EU - Regulation (EU) 2015/1185 (Ecodesign)                 | <b>*</b>   |
| D - 1.BlmSchV                                              | Stufe 2    |
| A - Austrian regulation referred to Art 15a B-VG           | <b>*</b>   |
| CH - Swiss clean air act                                   | <b>*</b>   |
| DK - Danish regulation for air pollution from wood burners | <b>*</b>   |
| F - Crédit d'impôt à la transition énergétique             | 7☆         |
| I - Italian Decree No. 186                                 | 南南南        |