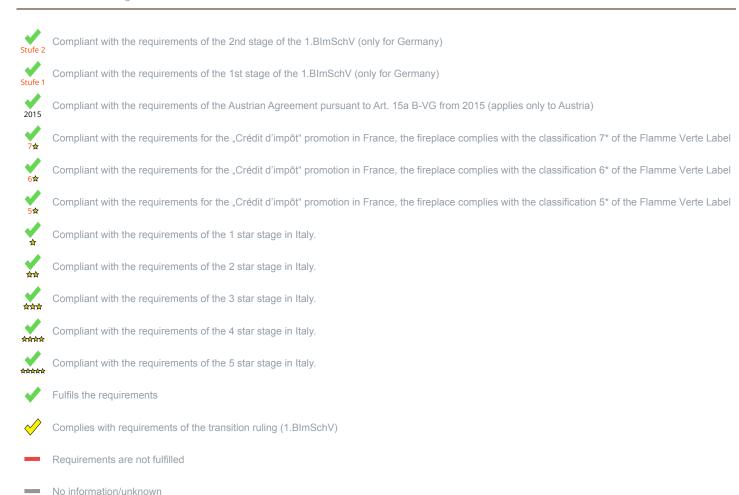

<sup>\*</sup> A green check mark with a "1" indicates that the requirements of the 1st BImSchV are fulfilled, a green check mark with a "2" indicates that the 2nd level of the 1st BImSchV is fulfilled. A yellow check mark shows that the transitional regulation of the 1st BImSchV is fulfilled and a red line means that the 1st BImSchV is not fulfilled.

## Evaluation of emission data and efficiency Wood

| EU-Inset appliance according to EN13229                    | Evaluation |
|------------------------------------------------------------|------------|
| EU - Regulation (EU) 2015/1185 (Ecodesign)                 | <b>*</b>   |
| D - 1.BlmSchV                                              | Stufe 2    |
| A - Austrian regulation referred to Art 15a B-VG           | ✓          |
| CH - Swiss clean air act                                   | ✓          |
| DK - Danish regulation for air pollution from wood burners | ✓          |
| F - Crédit d'impôt à la transition énergétique             | 7☆         |
| I - Italian Decree No. 186                                 | <b>华州</b>  |

## Evaluation of emission data and efficiency Lignite briquettes

| Norm : Inset appliances (with closed firedoor) | Evaluation |
|------------------------------------------------|------------|
| D - 1.BlmSchV                                  | 1          |