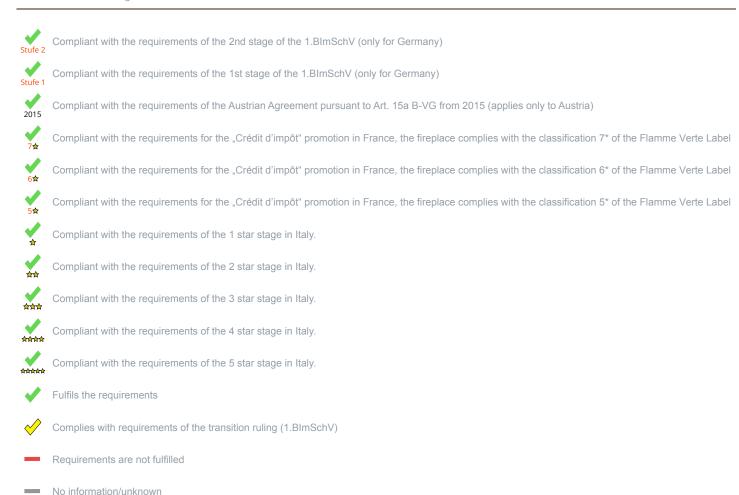

<sup>1)</sup> For unsealed operation it is possible to install the appliances to a shared flue system (please see installation manual).

<sup>\*</sup>A green check mark with a "1" indicates that the requirements of the 1st BImSchV are fulfilled, a green check mark with a "2" indicates that the 2nd level of the 1st BImSchV is fulfilled. A yellow check mark shows that the transitional regulation of the 1st BImSchV is fulfilled and a red line means that the 1st BImSchV is not fulfilled.

No symbol means that there are no requirements.

No measuring values are available for this fuel, operation with this fuel is not permitted

Here you will find further information