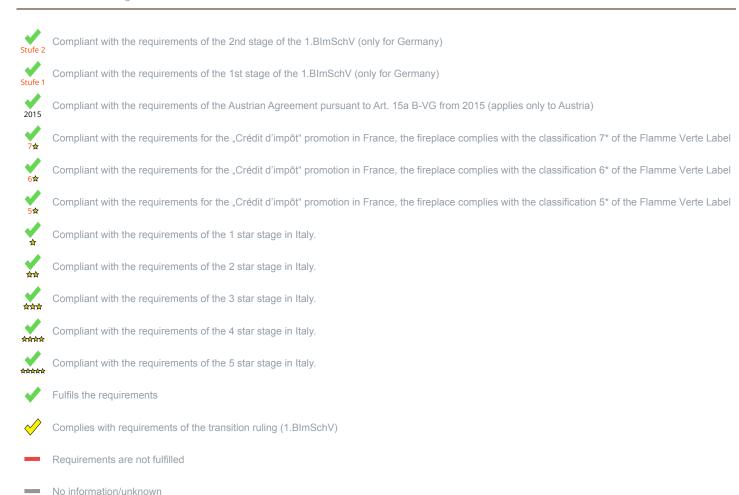

<sup>1)</sup> For unsealed operation it is possible to install the appliances to a shared flue system (please see installation manual).

<sup>\*</sup>A green check mark with a "1" indicates that the requirements of the 1st BImSchV are fulfilled, a green check mark with a "2" indicates that the 2nd level of the 1st BImSchV is fulfilled. A yellow check mark shows that the transitional regulation of the 1st BImSchV is fulfilled and a red line means that the 1st BImSchV is not fulfilled.

## Evaluation of emission data and efficiency Wood

| Norm DIN EN 13240: Roomheater for wood logs                | Evaluation |
|------------------------------------------------------------|------------|
| EU - Regulation (EU) 2015/1185 (Ecodesign)                 | <b>*</b>   |
| D - 1.BlmSchV                                              | Stufe 2    |
| A - Austrian regulation referred to Art 15a B-VG           | ✓          |
| CH - Swiss clean air act                                   | ✓          |
| DK - Danish regulation for air pollution from wood burners | ✓          |
| F - Crédit d'impôt à la transition énergétique             | 7会         |
| I - Italian Decree No. 186                                 | 南南南南       |