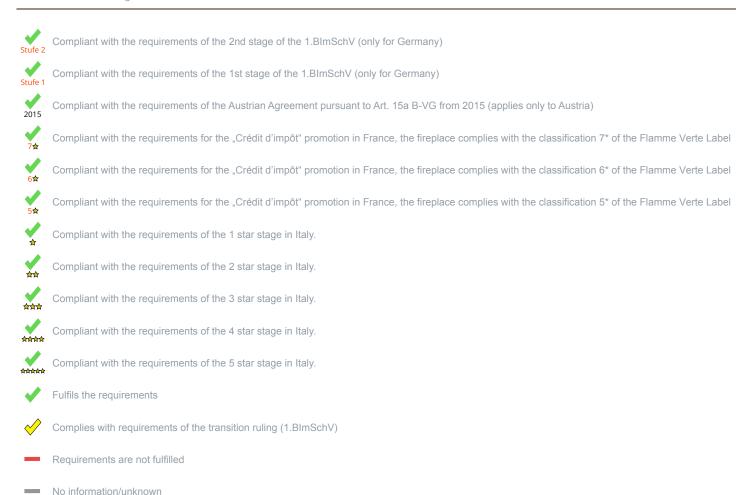

<sup>\*</sup> A green check mark with a "1" indicates that the requirements of the 1st BImSchV are fulfilled, a green check mark with a "2" indicates that the 2nd level of the 1st BImSchV is fulfilled. A yellow check mark shows that the transitional regulation of the 1st BImSchV is fulfilled and a red line means that the 1st BImSchV is not fulfilled.

## Evaluation of emission data and efficiency Wood

| Norm : Inset appliances (with closed firedoor)   | Evaluation |
|--------------------------------------------------|------------|
| D - 1.BlmSchV                                    | Stufe 2    |
| A - Austrian regulation referred to Art 15a B-VG | !          |
| CH - Swiss clean air act                         | ✓          |
| F - Crédit d'impôt à la transition énergétique   | <u> </u>   |

## Evaluation of emission data and efficiency Lignite briquettes

| orm : Inset appliances (with closed firedoor)  | Evaluation                |
|------------------------------------------------|---------------------------|
| - 1.BImSchV                                    | Stufe 1<br>Grandfathering |
| - Austrian regulation referred to Art 15a B-VG | ļ.                        |

CH - Swiss clean air act

No symbol means that there are no requirements.

No measuring values are available for this fuel, operation with this fuel is not permitted

Here you will find further information