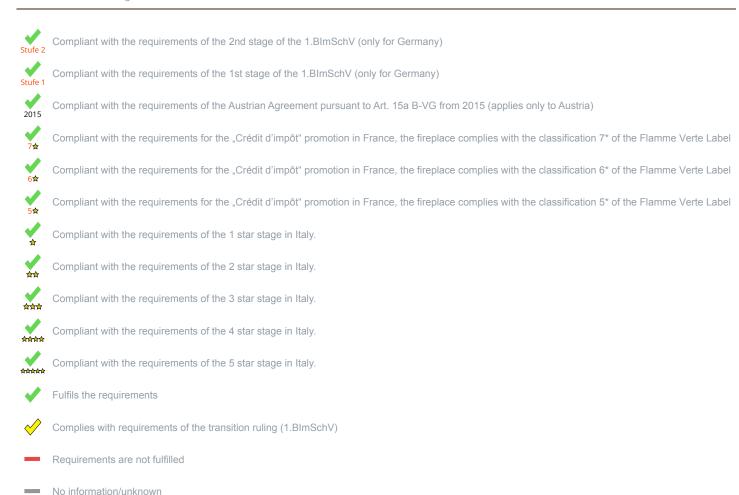

<sup>1)</sup> For unsealed operation it is possible to install the appliances to a shared flue system (please see installation manual).

<sup>\*</sup>A green check mark with a "1" indicates that the requirements of the 1st BImSchV are fulfilled, a green check mark with a "2" indicates that the 2nd level of the 1st BImSchV is fulfilled. A yellow check mark shows that the transitional regulation of the 1st BImSchV is fulfilled and a red line means that the 1st BImSchV is not fulfilled.

## Evaluation of emission data and efficiency Wood

| EU-Inset appliance according to EN13229                    | Evaluation |
|------------------------------------------------------------|------------|
| EU - Regulation (EU) 2015/1185 (Ecodesign)                 | <b>*</b>   |
| D - 1.BlmSchV                                              | Stufe 2    |
| A - Austrian regulation referred to Art 15a B-VG           | ✓          |
| CH - Swiss clean air act                                   | ✓          |
| DK - Danish regulation for air pollution from wood burners | ✓          |
| F - Crédit d'impôt à la transition énergétique             | 7☆         |
| I - Italian Decree No. 186                                 | <b>华华</b>  |

## Evaluation of emission data and efficiency Lignite briquettes

| Norm : Inset appliances (with closed firedoor) | Evaluation |
|------------------------------------------------|------------|
| D - 1.BlmSchV                                  | 1          |

No symbol means that there are no requirements.

No measuring values are available for this fuel, operation with this fuel is not permitted

Here you will find further information