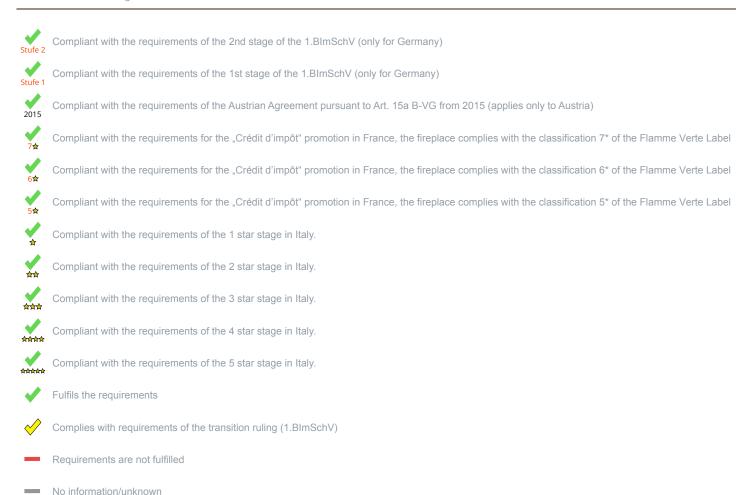

<sup>1)</sup> For unsealed operation it is possible to install the appliances to a shared flue system (please see installation manual).

<sup>\*</sup>A green check mark with a "1" indicates that the requirements of the 1st BImSchV are fulfilled, a green check mark with a "2" indicates that the 2nd level of the 1st BImSchV is fulfilled. A yellow check mark shows that the transitional regulation of the 1st BImSchV is fulfilled and a red line means that the 1st BImSchV is not fulfilled.

| orm : Inset appliances (with closed firedoor) | Evaluation |
|-----------------------------------------------|------------|
| BlmSchV                                       | Stufe 2    |
| strian regulation referred to Art 15a B-VG    | ✓          |
| Swiss clean air act                           | ✓          |
| - Crédit d'impôt à la transition énergétique  | •          |

No symbol means that there are no requirements.

No measuring values are available for this fuel, operation with this fuel is not permitted

Here you will find further information