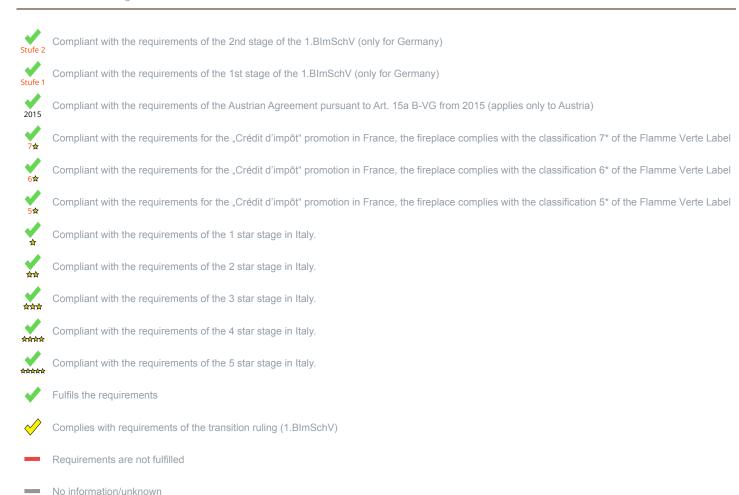

\* A green check mark with a "1" indicates that the requirements of the 1st BImSchV are fulfilled, a green check mark with a "2" indicates that the 2nd level of the 1st BImSchV is fulfilled. A yellow check mark shows that the transitional regulation of the 1st BImSchV is fulfilled and a red line means that the 1st BImSchV is not fulfilled.

| orm : Inset appliances (with closed firedoor) | Evaluation |
|-----------------------------------------------|------------|
| BlmSchV                                       | Stufe 2    |
| strian regulation referred to Art 15a B-VG    | ✓          |
| Swiss clean air act                           | ✓          |
| - Crédit d'impôt à la transition énergétique  | •          |

| Evaluation of emission data and efficiency Lignite briquettes |            |
|---------------------------------------------------------------|------------|
| Norm : Inset appliances (with closed firedoor)                | Evaluation |
| D - 1.BlmSchV                                                 | 1          |

No symbol means that there are no requirements.

No measuring values are available for this fuel, operation with this fuel is not permitted

Here you will find further information