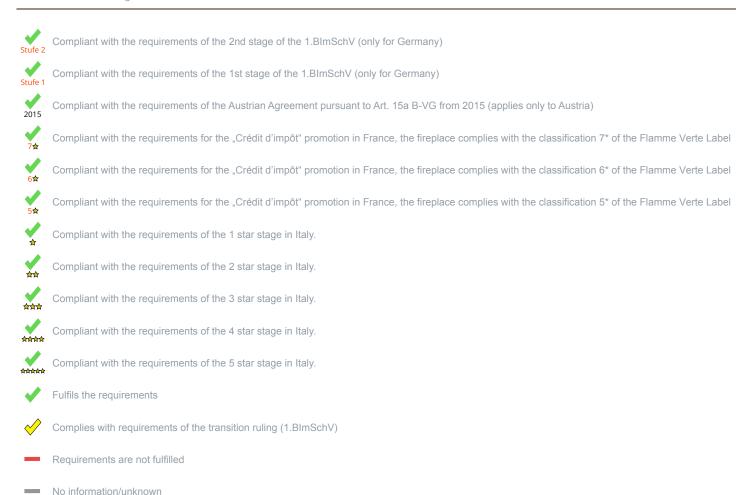

<sup>1)</sup> For unsealed operation it is possible to install the appliances to a shared flue system (please see installation manual).

<sup>\*</sup> A green check mark with a "1" indicates that the requirements of the 1st BImSchV are fulfilled, a green check mark with a "2" indicates that the 2nd level of the 1st BImSchV is fulfilled. A yellow check mark shows that the transitional regulation of the 1st BImSchV is fulfilled and a red line means that the 1st BImSchV is not fulfilled.

## Evaluation of emission data and efficiency Wood

| Norm : Cookers                                    | Evaluation                |  |
|---------------------------------------------------|---------------------------|--|
| D - 1.BlmSchV                                     | Stufe 2<br>Grandfathering |  |
| A - Austrian regulation referred to Art. 15a B-VG | 2015                      |  |
| CH - Swiss clean air act                          | ✓                         |  |
| F - Crédit d'impôt à la transition énergétique    | <b>√</b><br>5★            |  |

## Evaluation of emission data and efficiency Lignite briquettes

| Norm : Cookers                                   | Evaluation                |
|--------------------------------------------------|---------------------------|
| D - 1.BlmSchV                                    | Stufe 2<br>Grandfathering |
| A - Austrian regulation referred to Art 15a B-VG | ✓                         |
| CH - Swiss clean air act                         | <b>✓</b>                  |

## Evaluation of emission data and efficiency Pellets

| Norm : Cookers | Evaluation |
|----------------|------------|
| D - 1.BlmSchV  | !          |

No symbol means that there are no requirements.

No measuring values are available for this fuel, operation with this fuel is not permitted