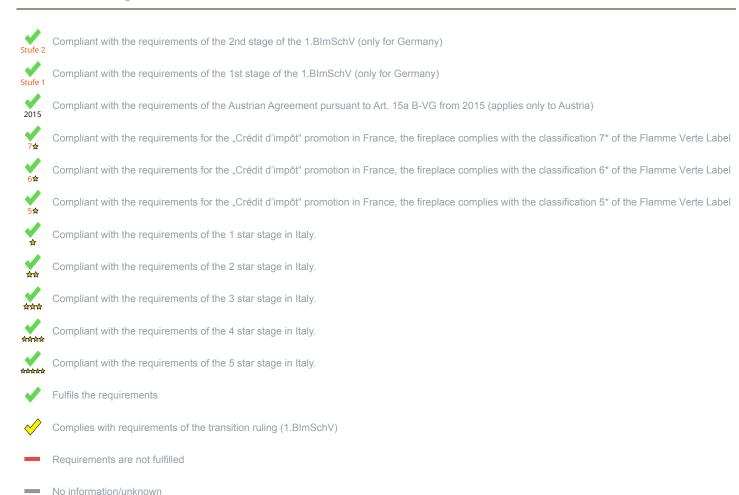

<sup>1)</sup> For unsealed operation it is possible to install the appliances to a shared flue system (please see installation manual).

<sup>\*</sup> A green check mark with a "1" indicates that the requirements of the 1st BImSchV are fulfilled, a green check mark with a "2" indicates that the 2nd level of the 1st BImSchV is fulfilled. A yellow check mark shows that the transitional regulation of the 1st BImSchV is fulfilled and a red line means that the 1st BImSchV is not fulfilled.

## Evaluation of emission data and efficiency Wood

| Norm DIN EN 13240: Roomheater for wood logs                | Evaluation                                                                                                                                                                                                                                                                                                                                                                                                                                                                                                                                                                                                                                                                                                                                                                                                                                                                                                                                                                                                                                                                                                                                                                                                                                                                                                                                                                                                                                                                                                                                                                                                                                                                                                                                                                                                                                                                                                                                                                                                                                                                                                                     |
|------------------------------------------------------------|--------------------------------------------------------------------------------------------------------------------------------------------------------------------------------------------------------------------------------------------------------------------------------------------------------------------------------------------------------------------------------------------------------------------------------------------------------------------------------------------------------------------------------------------------------------------------------------------------------------------------------------------------------------------------------------------------------------------------------------------------------------------------------------------------------------------------------------------------------------------------------------------------------------------------------------------------------------------------------------------------------------------------------------------------------------------------------------------------------------------------------------------------------------------------------------------------------------------------------------------------------------------------------------------------------------------------------------------------------------------------------------------------------------------------------------------------------------------------------------------------------------------------------------------------------------------------------------------------------------------------------------------------------------------------------------------------------------------------------------------------------------------------------------------------------------------------------------------------------------------------------------------------------------------------------------------------------------------------------------------------------------------------------------------------------------------------------------------------------------------------------|
| EU - Regulation (EU) 2015/1185 (Ecodesign)                 | ✓                                                                                                                                                                                                                                                                                                                                                                                                                                                                                                                                                                                                                                                                                                                                                                                                                                                                                                                                                                                                                                                                                                                                                                                                                                                                                                                                                                                                                                                                                                                                                                                                                                                                                                                                                                                                                                                                                                                                                                                                                                                                                                                              |
| D - 1.BlmSchV                                              | Stufe 2                                                                                                                                                                                                                                                                                                                                                                                                                                                                                                                                                                                                                                                                                                                                                                                                                                                                                                                                                                                                                                                                                                                                                                                                                                                                                                                                                                                                                                                                                                                                                                                                                                                                                                                                                                                                                                                                                                                                                                                                                                                                                                                        |
| A - Austrian regulation referred to Art 15a B-VG           | ✓                                                                                                                                                                                                                                                                                                                                                                                                                                                                                                                                                                                                                                                                                                                                                                                                                                                                                                                                                                                                                                                                                                                                                                                                                                                                                                                                                                                                                                                                                                                                                                                                                                                                                                                                                                                                                                                                                                                                                                                                                                                                                                                              |
| CH - Swiss clean air act                                   | ✓                                                                                                                                                                                                                                                                                                                                                                                                                                                                                                                                                                                                                                                                                                                                                                                                                                                                                                                                                                                                                                                                                                                                                                                                                                                                                                                                                                                                                                                                                                                                                                                                                                                                                                                                                                                                                                                                                                                                                                                                                                                                                                                              |
| DK - Danish regulation for air pollution from wood burners | ✓                                                                                                                                                                                                                                                                                                                                                                                                                                                                                                                                                                                                                                                                                                                                                                                                                                                                                                                                                                                                                                                                                                                                                                                                                                                                                                                                                                                                                                                                                                                                                                                                                                                                                                                                                                                                                                                                                                                                                                                                                                                                                                                              |
| F - Crédit d'impôt à la transition énergétique             | 7☆                                                                                                                                                                                                                                                                                                                                                                                                                                                                                                                                                                                                                                                                                                                                                                                                                                                                                                                                                                                                                                                                                                                                                                                                                                                                                                                                                                                                                                                                                                                                                                                                                                                                                                                                                                                                                                                                                                                                                                                                                                                                                                                             |
| I - Italian Decree No. 186                                 | n de la companya de l |

No symbol means that there are no requirements.

No measuring values are available for this fuel, operation with this fuel is not permitted

Here you will find further information