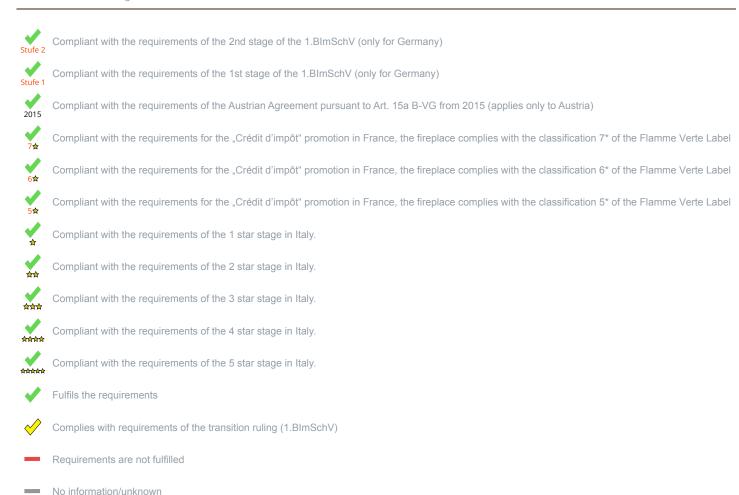

<sup>\*</sup>A green check mark with a "1" indicates that the requirements of the 1st BImSchV are fulfilled, a green check mark with a "2" indicates that the 2nd level of the 1st BImSchV is fulfilled. A yellow check mark shows that the transitional regulation of the 1st BImSchV is fulfilled and a red line means that the 1st BImSchV is not fulfilled.

## Evaluation of emission data and efficiency Wood

| Norm DIN EN 13240: Roomheater for wood logs      | Evaluation             |
|--------------------------------------------------|------------------------|
| EU - Regulation (EU) 2015/1185 (Ecodesign)       | <b>✓</b>               |
| D - 1.BlmSchV                                    | Stufe 2                |
| A - Austrian regulation referred to Art 15a B-VG | <b>✓</b>               |
| CH - Swiss clean air act                         | ✓                      |
| F - Crédit d'impôt à la transition énergétique   | <b>✓</b><br>7 <b>☆</b> |
| I - Italian Decree No. 186                       | ***                    |

## Evaluation of emission data and efficiency Lignite briquettes

Norm DIN EN 13240 (Intermittent burning): Roomheater with flat-layer firing

Evaluation

D - 1.BImSchV

According to the transitional rule §26 the appliance can be used until 31.12.2024

No symbol means that there are no requirements.

No measuring values are available for this fuel, operation with this fuel is not permitted

Here you will find further information