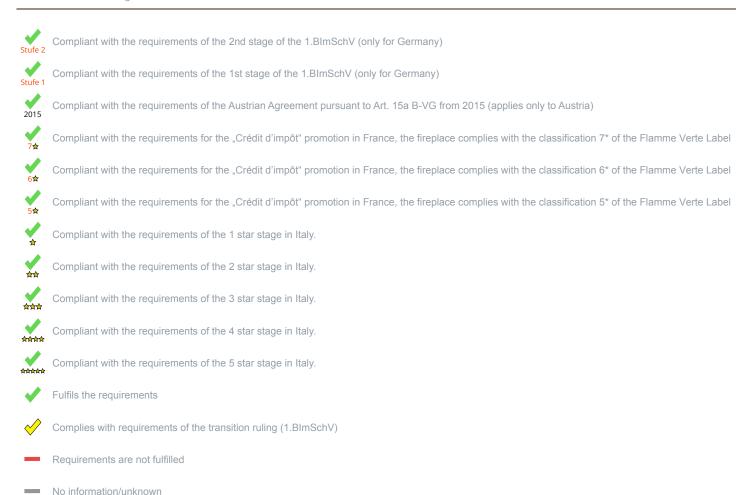

<sup>1)</sup> For unsealed operation it is possible to install the appliances to a shared flue system (please see installation manual).

<sup>\*</sup>A green check mark with a "1" indicates that the requirements of the 1st BImSchV are fulfilled, a green check mark with a "2" indicates that the 2nd level of the 1st BImSchV is fulfilled. A yellow check mark shows that the transitional regulation of the 1st BImSchV is fulfilled and a red line means that the 1st BImSchV is not fulfilled.

## Evaluation of emission data and efficiency Wood

| Norm DIN EN 13240: Roomheater for wood logs                | Evaluation |
|------------------------------------------------------------|------------|
| EU - Regulation (EU) 2015/1185 (Ecodesign)                 | <b>*</b>   |
| D - 1.BlmSchV                                              | Stufe 2    |
| A - Austrian regulation referred to Art 15a B-VG           | ✓          |
| CH - Swiss clean air act                                   | ✓          |
| DK - Danish regulation for air pollution from wood burners | ✓          |
| F - Crédit d'impôt à la transition énergétique             | 7会         |
| I - Italian Decree No. 186                                 | <b>油菜油</b> |

## Evaluation of emission data and efficiency Lignite briquettes

| EU-Roomheater accroding to EN 13240        | Evaluation |
|--------------------------------------------|------------|
| EU - Regulation (EU) 2015/1185 (Ecodesign) |            |
| D - 1.BlmSchV                              | I          |

No symbol means that there are no requirements.

No measuring values are available for this fuel, operation with this fuel is not permitted

Here you will find further information