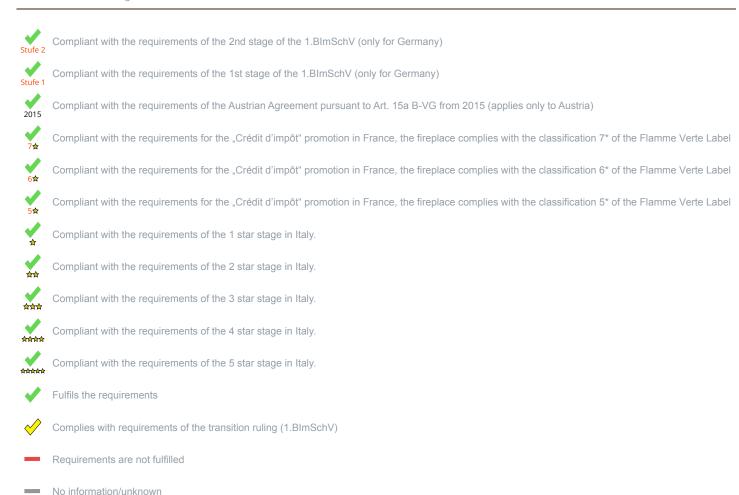

<sup>\*</sup> A green check mark with a "1" indicates that the requirements of the 1st BImSchV are fulfilled, a green check mark with a "2" indicates that the 2nd level of the 1st BImSchV is fulfilled. A yellow check mark shows that the transitional regulation of the 1st BImSchV is fulfilled and a red line means that the 1st BImSchV is not fulfilled.

## Evaluation of emission data and efficiency Wood

| Norm DIN EN 13240: Roomheater for wood logs                | Evaluation                                                                                                                                                                                                                                                                                                                                                                                                                                                                                                                                                                                                                                                                                                                                                                                                                                                                                                                                                                                                                                                                                                                                                                                                                                                                                                                                                                                                                                                                                                                                                                                                                                                                                                                                                                                                                                                                                                                                                                                                                                                                                                                     |
|------------------------------------------------------------|--------------------------------------------------------------------------------------------------------------------------------------------------------------------------------------------------------------------------------------------------------------------------------------------------------------------------------------------------------------------------------------------------------------------------------------------------------------------------------------------------------------------------------------------------------------------------------------------------------------------------------------------------------------------------------------------------------------------------------------------------------------------------------------------------------------------------------------------------------------------------------------------------------------------------------------------------------------------------------------------------------------------------------------------------------------------------------------------------------------------------------------------------------------------------------------------------------------------------------------------------------------------------------------------------------------------------------------------------------------------------------------------------------------------------------------------------------------------------------------------------------------------------------------------------------------------------------------------------------------------------------------------------------------------------------------------------------------------------------------------------------------------------------------------------------------------------------------------------------------------------------------------------------------------------------------------------------------------------------------------------------------------------------------------------------------------------------------------------------------------------------|
| EU - Regulation (EU) 2015/1185 (Ecodesign)                 | ✓                                                                                                                                                                                                                                                                                                                                                                                                                                                                                                                                                                                                                                                                                                                                                                                                                                                                                                                                                                                                                                                                                                                                                                                                                                                                                                                                                                                                                                                                                                                                                                                                                                                                                                                                                                                                                                                                                                                                                                                                                                                                                                                              |
| D - 1.BlmSchV                                              | Stufe 2                                                                                                                                                                                                                                                                                                                                                                                                                                                                                                                                                                                                                                                                                                                                                                                                                                                                                                                                                                                                                                                                                                                                                                                                                                                                                                                                                                                                                                                                                                                                                                                                                                                                                                                                                                                                                                                                                                                                                                                                                                                                                                                        |
| A - Austrian regulation referred to Art 15a B-VG           | ✓                                                                                                                                                                                                                                                                                                                                                                                                                                                                                                                                                                                                                                                                                                                                                                                                                                                                                                                                                                                                                                                                                                                                                                                                                                                                                                                                                                                                                                                                                                                                                                                                                                                                                                                                                                                                                                                                                                                                                                                                                                                                                                                              |
| CH - Swiss clean air act                                   | ✓                                                                                                                                                                                                                                                                                                                                                                                                                                                                                                                                                                                                                                                                                                                                                                                                                                                                                                                                                                                                                                                                                                                                                                                                                                                                                                                                                                                                                                                                                                                                                                                                                                                                                                                                                                                                                                                                                                                                                                                                                                                                                                                              |
| DK - Danish regulation for air pollution from wood burners | ✓                                                                                                                                                                                                                                                                                                                                                                                                                                                                                                                                                                                                                                                                                                                                                                                                                                                                                                                                                                                                                                                                                                                                                                                                                                                                                                                                                                                                                                                                                                                                                                                                                                                                                                                                                                                                                                                                                                                                                                                                                                                                                                                              |
| F - Crédit d'impôt à la transition énergétique             | 7☆                                                                                                                                                                                                                                                                                                                                                                                                                                                                                                                                                                                                                                                                                                                                                                                                                                                                                                                                                                                                                                                                                                                                                                                                                                                                                                                                                                                                                                                                                                                                                                                                                                                                                                                                                                                                                                                                                                                                                                                                                                                                                                                             |
| I - Italian Decree No. 186                                 | n de la companya de l |

## Evaluation of emission data and efficiency Lignite briquettes

Norm DIN EN 13240 (Intermittent burning): Roomheater with flat-layer firing

Evaluation

D - 1.BImSchV

According to the transitional rule \$26 the appliance can be used until 31.12.2024

No symbol means that there are no requirements.

No measuring values are available for this fuel, operation with this fuel is not permitted

Here you will find further information