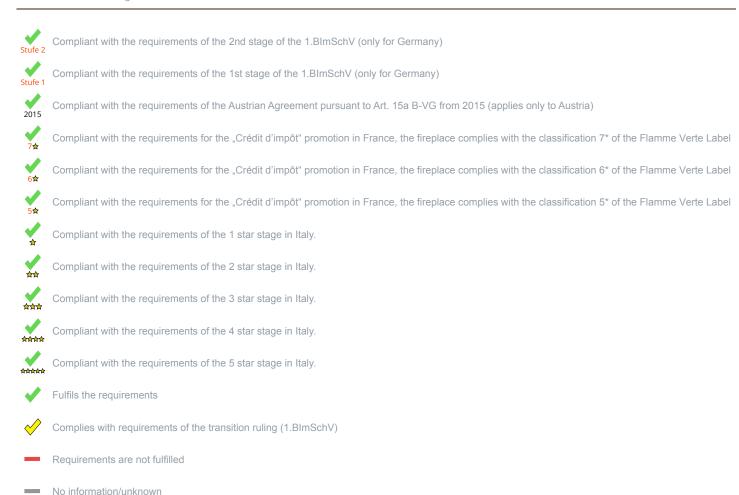

<sup>\*</sup>A green check mark with a "1" indicates that the requirements of the 1st BImSchV are fulfilled, a green check mark with a "2" indicates that the 2nd level of the 1st BImSchV is fulfilled. A yellow check mark shows that the transitional regulation of the 1st BImSchV is fulfilled and a red line means that the 1st BImSchV is not fulfilled.

## Evaluation of emission data and efficiency Wood

| Norm DIN EN 13240: Roomheater for wood logs                | Evaluation  |
|------------------------------------------------------------|-------------|
| EU - Regulation (EU) 2015/1185 (Ecodesign)                 | ✓           |
| D - 1.BlmSchV                                              | Stufe 2     |
| A - Austrian regulation referred to Art 15a B-VG           | ✓           |
| CH - Swiss clean air act                                   | ✓           |
| DK - Danish regulation for air pollution from wood burners | ✓           |
| F - Crédit d'impôt à la transition énergétique             | <b>√</b> 7★ |
| I - Italian Decree No. 186                                 | ****        |